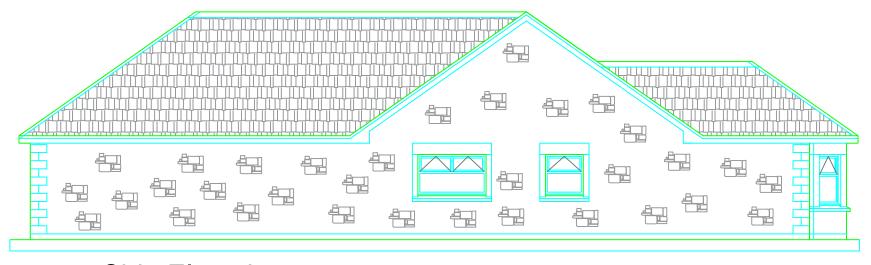

**Front Elevation** 

Side Elevation

**Rear Elevation** 

Natural Slate Roof PVC Facia's and Soffit's PVC Windows and Doors Stone Walls

Side Elevation