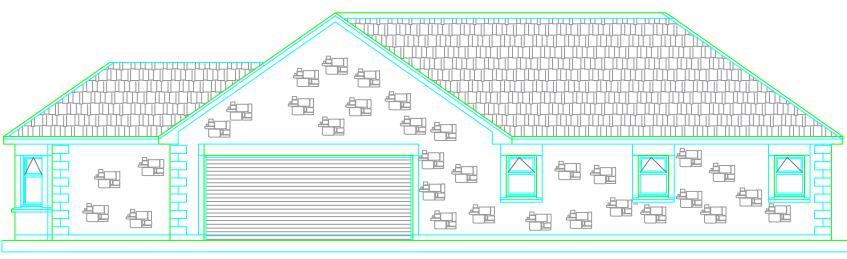

**Front Elevation** 

Side Elevation

**Rear Elevation** 

Natural Slate Roof PVC Facia's and Soffit's PVC Windows and Doors Stone Walls

Side Elevation