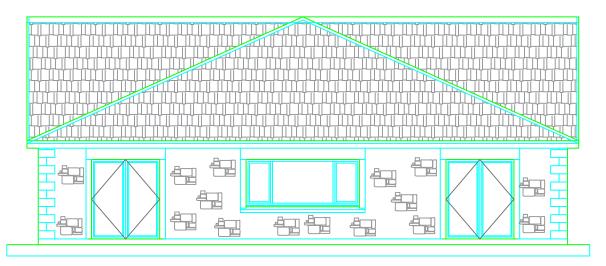

**Front Elevation** 

Side Elevation

**Rear Elevation** 

Natural Slate Roof PVC Facia's and Soffit's PVC Windows and Doors Stone Walls

Side Elevation