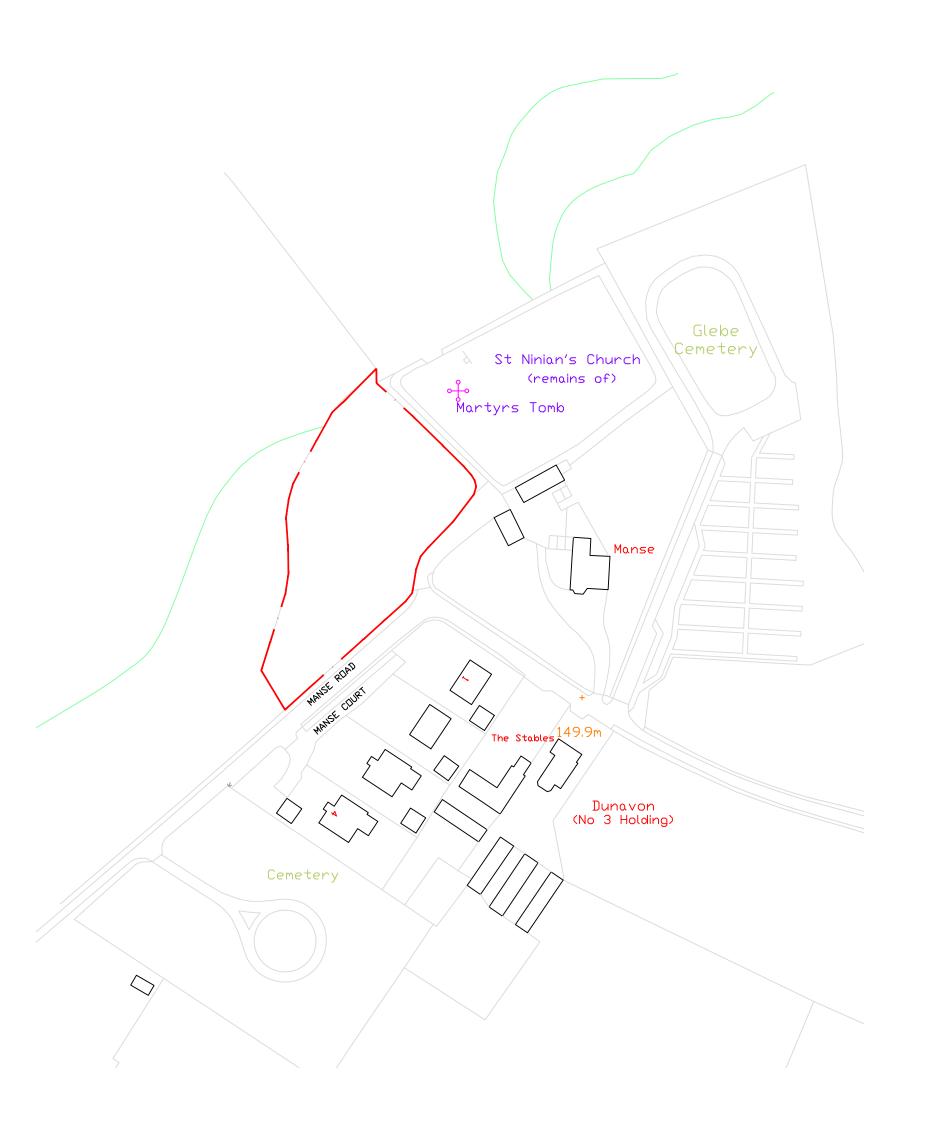

information provided by Client with partial survey only, structural elements to be checked with structural engineer.

to be confirmed by struct. eng. all sizes to be checked cross ref all drawings

Mr C. Rock Manse Road Stonehouse ML9 3NX

**Existing Location Plan** 

1/1250

18-116-04-04

May 2020
A D Plans Ltd, 19 Gilchrist Walk, Lesmahagow, ML11 0FQ
Mobile 07788 150615 Email : adplans1@aol.com
Website : www.adplans.co.uk