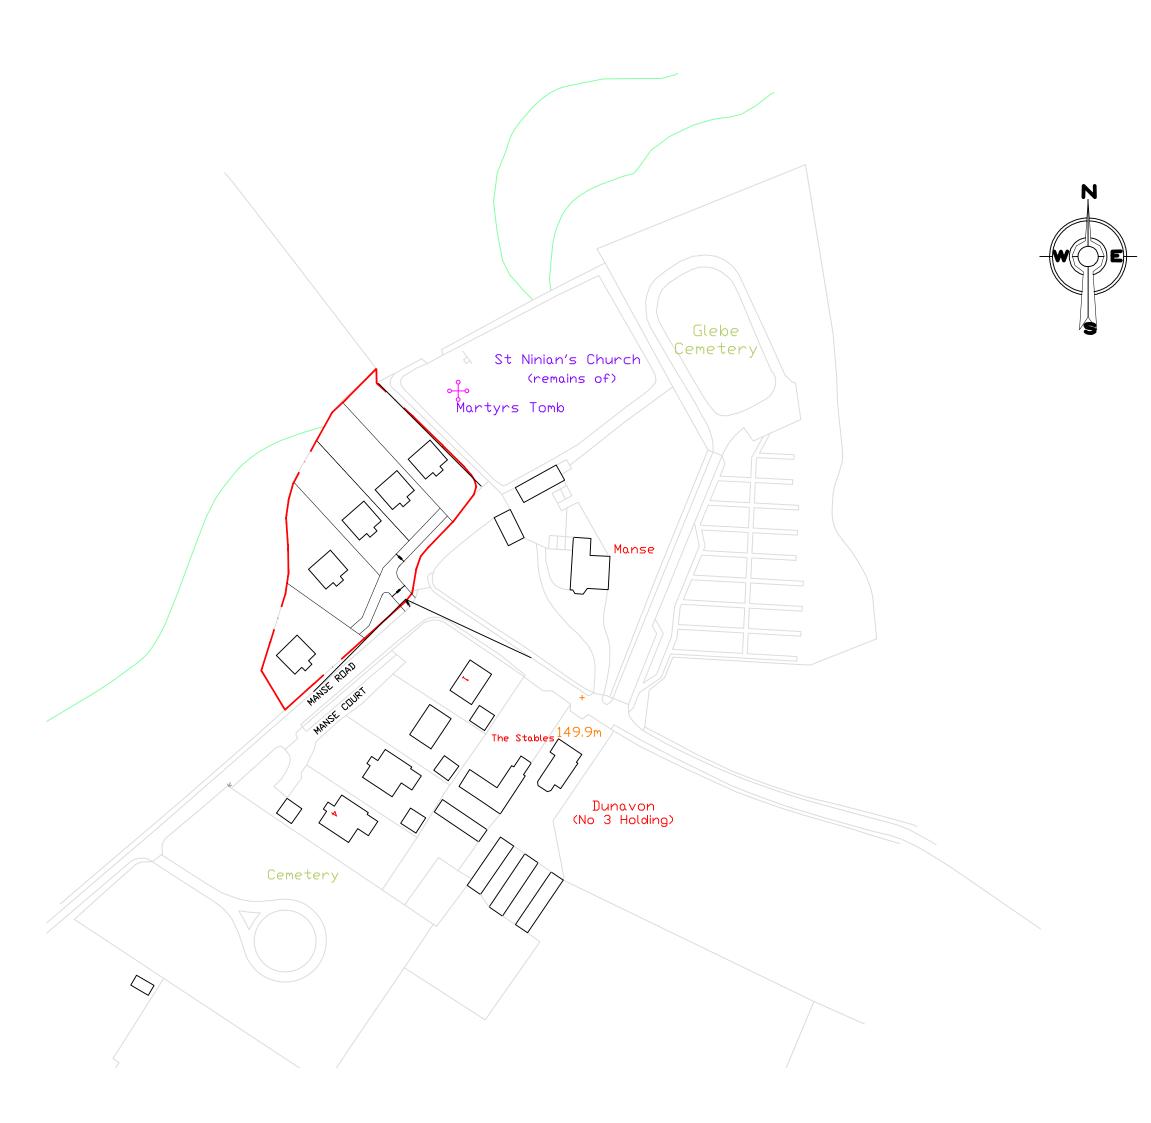

to be confirmed by struct. eng. all sizes to be checked cross ref all drawings

information provided by Client with partial survey only, structural elements to be checked with structural

Mr C. Rock Manse Road Stonehouse ML9 3NX

engineer.

**Proposed Location Plan** 

1/1250

18-116-04-06

May 2020
A D Plans Ltd, 19 Gilchrist Walk, Lesmahagow, ML11 0FQ
Mobile 07788 150615 Email : adplans1@aol.com
Website : www.adplans.co.uk