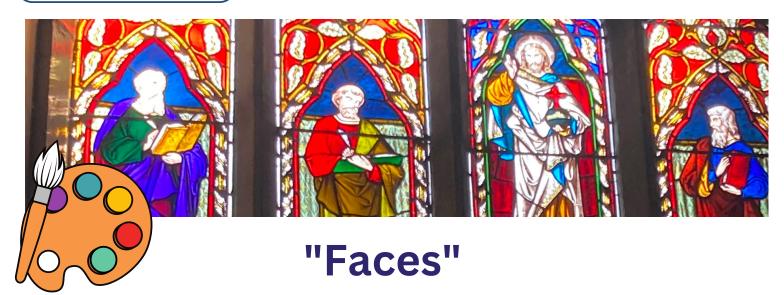

## Saturday 26th November 2022 11.00 am - 3.00pm at St Mary's Church, Plumtree

Creativity, Storytelling, Reflection - and food!

Come and join this popular hands-on craft session where we will try our hand at drawing and painting the faces captured in our Christian heritage, orthodox icons and stained glass windows.