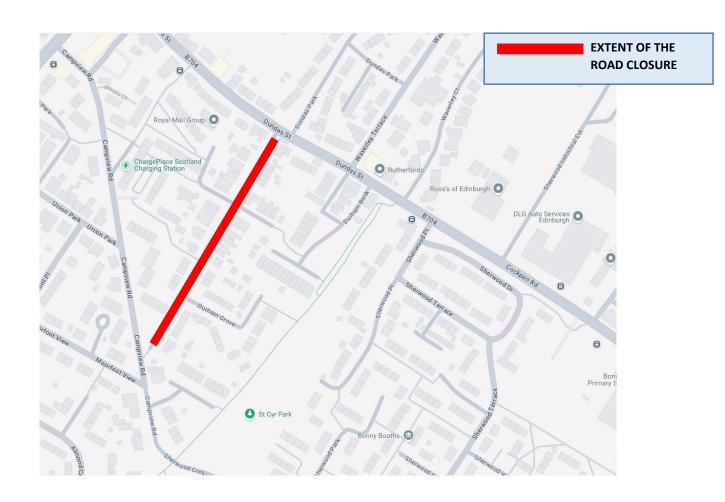

## **Durham Place, Bonnyrigg**

| TEMPORARY ROAD CLOSURE                      |                                                                                                                                       |                                                        |    |
|---------------------------------------------|---------------------------------------------------------------------------------------------------------------------------------------|--------------------------------------------------------|----|
| REASON                                      | EXTENT                                                                                                                                | DURATION                                               |    |
|                                             |                                                                                                                                       | FROM                                                   | ТО |
| TO FACILITATE CARRIAGEWAY RESURFACING WORKS | FROM JUNCTION OF B704 COCKPEN ROAD FOR ENTIRE LENGTH OF DURHAM PLACE.  EMERGENCY & PEDESTRIAN ACCESS WILL BE MAINTAINED AT ALL TIMES. | 3/2/2025 - 7/2/2025<br>09:30 TO 18:00<br>(5 DAYS ONLY) |    |