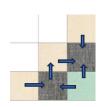

Make four nine-patch units arranging colours as shown.

Make three rows of three squares. Press seams in the direction of the arrows.

Join the rows together, nesting the seams

Sew the three horizontal rows into a nine patch unit, nesting the seams (as shown right) to reduce bulk.