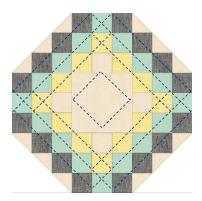

## **Octagonal Table Topper**

Finished size 14 inches approx

Layer backing, wadding and quilt top together and spray baste or pin. Quilt as desired - see image for our quilting idea.

To make the octagon shape, trim across the corner units, lining up the ruler one quarter inch away from the grey squares as shown. This means that the binding does not cut off the corners of the grey squares and gives a nice finish.