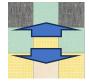

Layer backing, wadding and quilt top together and spray baste or pin. Quilt as desired - see image for our quilting idea.

To make the octagon shape, trim across the corner units, lining up the ruler one quarter inch away from the grey squares as shown. This means that the binding does not cut off the corners of the grey squares and gives a nice finish.