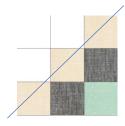

Press the seams in the direction of the arrows.

Make four corner units as shown, using one square of Fabric A, two of Fabric D and three of Fabric  $\Delta$ 

Make three rows as before, pressing seams in direction of arrows and then join the three horizontal rows together, nesting seams and pressing seams in direction of arrows.

Layer backing, wadding and quilt top together and spray baste or pin. Quilt as desired - see image for our quilting idea.

To make the octagon shape, trim across the corner units, lining up the ruler one quarter inch away from the grey squares as shown. This means that the binding does not cut off the corners of the grey squares and gives a nice finish.