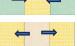

Make four nine-patch units arranging colours as shown.

Make three rows of three squares. Press seams in the direction of the arrows.

Join the rows together, nesting the seams

Sew the three horizontal rows into a nine patch unit, nesting the seams (as shown right) to reduce bulk.