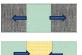

Make four nine-patch units arranging colours as shown.

Make three rows of three squares. Press seams in the direction of the arrows.

Join the rows together, nesting the seams

Sew the three horizontal rows into a nine patch unit, nesting the seams (as shown right) to reduce bulk.