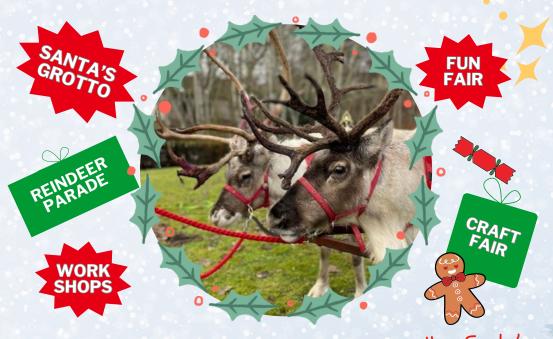

# SAT 7TH DECEMBER 2024 LAIRG COMMUNITY CENTRE

Join the opening parade of real reindeer pulling Santa's sleigh from the bottom of Main Street to the Community Centre at 12pm

MEET RUDOLPH & HIS FRIENDS | SANTA'S GROTTO | CAFE CHRISTMAS MARKET | FREE ARTS & CRAFT WORKSHOPS CHILDREN'S ENTERTAINMENT | FACE PAINTING HOT FOOD VAN | FUNFAIR | GRAND RAFFLE

### WINTERFEST

FROM 9.30 AM

LAIRG LEARNING CENTRE WORKSHOPS - ALL DAY IN THE SCHOOL HOUSE & CABIN BOOKING RECOMMENDED

**12PM** 

OPENING PARADE: REAL REINDEER PULLING SANTA'S SLEIGH FROM THE BOTTOM OF MAIN STREET TO THE COMMUNITY CENTRE (APPROX 20-30 MINS)

12-4.30PM

CAFE (IN THE RIFLE RANGE)
PROVIDED BY LDCI
ADULTS | £5 CHILDREN | £3

12-4.00PM

SANTA CLAUS WILL MEET CHILDREN IN HIS GROTTO IN THE COMMUNITY CENTRE CONSERVATORY £3 ENTRY

## WINTERFEST

12-4.30PM

FUN FAIR & FOOD VAN OUTSIDE COMMUNITY CENTRE

12 - 4 PM

12 - 4PM

MRS BUBBLES FACEPAINTING IN THE SCHOOL GYM

2-2.30рм

BUBBLES THE CLOWN SHOW IN IN THE SCHOOL GYM