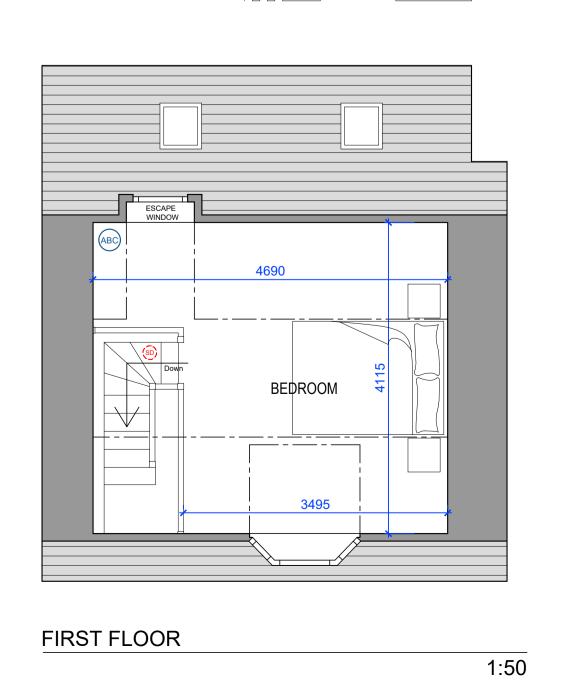

## CROSSROADS COTTAGE - LEWISTON

1:500

MRH design LTD ARCHITECTURAL TECHNOLOGY

DO NOT SCALE, IF IN DOUBT PLEASE ASK All setting out must be checked on site prior to commencement. Any discrepancy must be reported to client