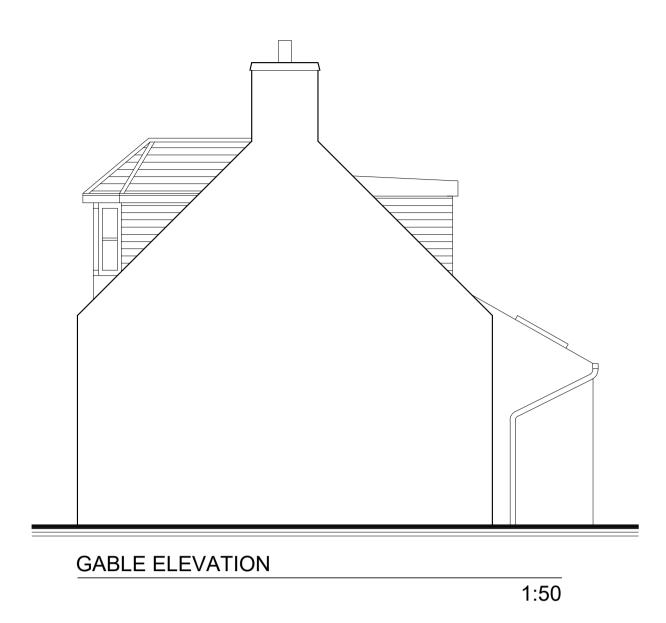

## CROSSROADS COTTAGE - LEWISTON













1:500

MRH design LTD ARCHITECTURAL TECHNOLOGY

DO NOT SCALE, IF IN DOUBT PLEASE ASK All setting out must be checked on site prior to commencement. Any discrepancy must be reported to client

Darlene St Louis

Lewiston Drumnadrochit

IV63 6UJ

Description

Crossroads Cottage

Existing Plans & Elevations

Tel/Fax: 01463 794410 Mobile: 07760 195141 Email: info@mrhdesign.co.uk Web: www.mrhdesign.co.uk

Site Plan

REPRODUCTION BASED UPON THE ORDNANCE SURVEY'S WITH THE PERMISSION OF THE CROWN COPYRIGHT RESERVED.

LICENCE No: 100022432 DATE: NOV 2022



1:50

**GROUND FLOOR**