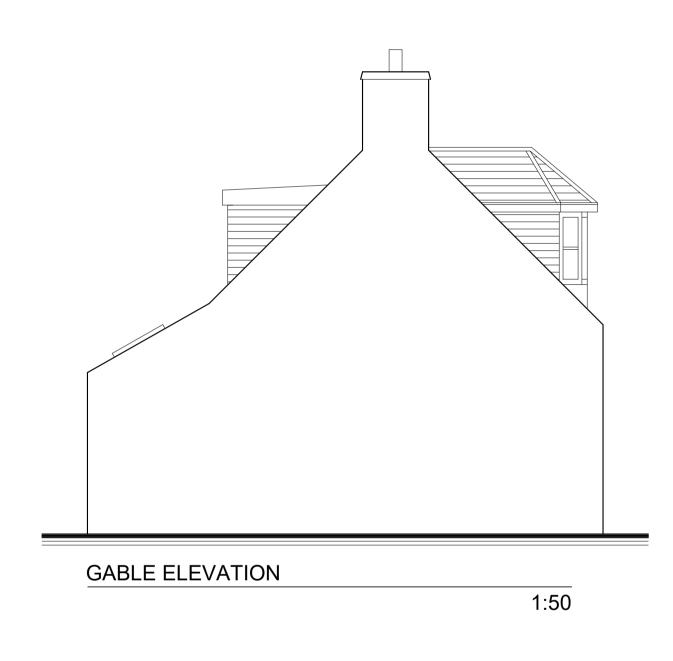

## CROSSROADS COTTAGE - LEWISTON













1:500

MRH design LTD ARCHITECTURAL TECHNOLOGY

DO NOT SCALE, IF IN DOUBT PLEASE ASK All setting out must be checked on site prior to commencement. Any discrepancy must be reported to client

Darlene St Louis

Lewiston Drumnadrochit

IV63 6UJ

Description

Crossroads Cottage

Existing Plans & Elevations

Tel/Fax: 01463 794410 Mobile: 07760 195141 Email: info@mrhdesign.co.uk Web: www.mrhdesign.co.uk

Site Plan

REPRODUCTION BASED UPON THE ORDNANCE SURVEY'S WITH THE PERMISSION OF THE CROWN COPYRIGHT RESERVED.

LICENCE No: 100022432 DATE: NOV 2022



1:50

**GROUND FLOOR**