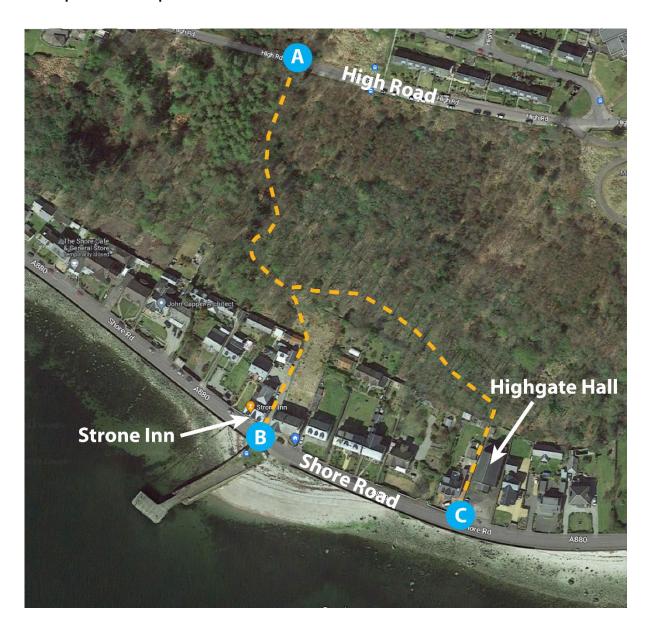

| Is the route                                    | e shown abo                         | ove correct? Yes                                                                                                    | N           | lo                     |      |                     |             |
|-------------------------------------------------|-------------------------------------|---------------------------------------------------------------------------------------------------------------------|-------------|------------------------|------|---------------------|-------------|
| If not, plea                                    | se mark the                         | correct line that you norm                                                                                          | <br>ally us | se, in coloured p      | en,  | or describe be      | low:        |
|                                                 |                                     |                                                                                                                     |             |                        |      |                     |             |
| PLEASE U                                        | ISE BLOCK                           | CAPITALS                                                                                                            |             |                        |      |                     |             |
| Name                                            |                                     | E                                                                                                                   | mail A      | ddress                 |      |                     |             |
| Postal Add                                      | lress                               |                                                                                                                     |             |                        |      |                     |             |
|                                                 |                                     |                                                                                                                     |             |                        |      |                     |             |
| Signature.                                      |                                     |                                                                                                                     |             | . Date                 |      |                     |             |
| How long b                                      | aaya yay liy                        | ad in this community area                                                                                           | , [         |                        |      |                     |             |
| How long have you lived in this community area? |                                     |                                                                                                                     |             |                        |      |                     |             |
| - ,                                             | Your age (optional): under 18 18-30 |                                                                                                                     |             | 31-60                  |      | over 60             |             |
| Prefer not                                      | •                                   |                                                                                                                     |             |                        |      |                     |             |
| •                                               |                                     | ll be stored and used in accessociated with this Claimed                                                            |             |                        | egis | slation for the s   | sole        |
|                                                 | •                                   | uestions as fully as possib<br>nem to this questionnaire.                                                           | le. If y    | ou need to use         | add  | itional sheets o    | of          |
| рарат, рта                                      |                                     |                                                                                                                     |             |                        |      |                     |             |
| 1) Year yo                                      | u first used                        | it: Ye                                                                                                              | ear yo      | u last used it:        |      |                     |             |
| 2) Is the ro                                    | oute clearly o                      | defined and easy to follow?                                                                                         | ? Ye        | s                      |      | No                  |             |
| 3) Use of t                                     | he route                            |                                                                                                                     |             |                        |      |                     |             |
| (a) How                                         | Please                              | (b) How frequently have                                                                                             |             | Please                 |      | (c) How             | Please      |
| have you used the                               | tick all<br>that                    | used the route for each of these kinds of use?                                                                      | of          | insert<br>D, W, M or O |      | have you seen other | tick<br>all |
| route?                                          | apply                               | Daily = D; Weekly = W;                                                                                              |             | D, W, W O O            |      | people              | that        |
|                                                 | ' '                                 | Monthly = M; Other (less                                                                                            | 3           |                        |      | using the           | apply       |
| <del>-</del>                                    |                                     | than monthly) = O                                                                                                   |             |                        |      | route?              |             |
| Pedestrian Large                                |                                     | Pedestrian                                                                                                          |             |                        | _    | Pedestrian<br>Horse |             |
| Horse<br>Bicycle                                |                                     | Horse<br>Bicycle                                                                                                    |             |                        | _    | Bicycle             |             |
| 5) Why do Inn, recrea                           | you use the tion etc.)?             | elchair) - please give deta<br>e route (short cut to work, s<br>coute from end to end?<br>e map which section you h | school      | Yes                    |      | No [                | rone<br>    |
|                                                 |                                     |                                                                                                                     |             |                        |      |                     |             |

.....

| 7) Which shore side entry/exit did you use, <b>B</b> Strone Inn or <b>C</b> Highgate Hall?                                                                                                                                                                                                                                                                               |
|--------------------------------------------------------------------------------------------------------------------------------------------------------------------------------------------------------------------------------------------------------------------------------------------------------------------------------------------------------------------------|
| 8) Have you ever asked permission to use the route? Yes No If so, who did you ask and what was response? Continue on separate sheet if necessary.                                                                                                                                                                                                                        |
| (9) Has the route ever been obstructed?  If so, in what way, when, for how long, and did you continue to use the route?  Give details below and indicate or describe the location of any obstruction on the map.                                                                                                                                                         |
| 10) Has anybody ever stopped you using the route?  If so, who stopped you, when and how? Did you continue to use the route after this?  Please give details below or describe on a separate sheet.                                                                                                                                                                       |
| 11) Have you ever been required by your employment to use the route? Yes \( \subseteq \text{No} \) (e.g. because you were a doctor, meter reader, or for delivering milk, post etc)?                                                                                                                                                                                     |
| 12) If you have ever been employed by, or been a tenant of, the Yes No owner of the land over which the route passes, please tick relevant box. Please state the dates of any tenancy or employment here:                                                                                                                                                                |
|                                                                                                                                                                                                                                                                                                                                                                          |
| 13) Are you aware of any periods of disuse during the last 40 years? Yes No If so, please give details below or on a separate sheet. How long was the route disused?                                                                                                                                                                                                     |
| 14) If the original route appears to have been diverted at any point(s), please describe below (or on separate sheet) and mark alternative route in a different colour on map above.                                                                                                                                                                                     |
| Please note below or on a separate sheet any other information that you consider may be useful including other sources of information e.g. title deeds, maps, other old records.                                                                                                                                                                                         |
| RETURN:                                                                                                                                                                                                                                                                                                                                                                  |
| Please return your completed questionnaire to the address / contact above. Can be uplifted. Please remember to include any extra sheets that you may have used.                                                                                                                                                                                                          |
| Please return your completed questionnaire to the address / contact above. Can be uplifted.                                                                                                                                                                                                                                                                              |
| Please return your completed questionnaire to the address / contact above. Can be uplifted. Please remember to include any extra sheets that you may have used.  If you know of others who have used the route and may be willing to complete a questionnaire,                                                                                                           |
| Please return your completed questionnaire to the address / contact above. Can be uplifted. Please remember to include any extra sheets that you may have used.  If you know of others who have used the route and may be willing to complete a questionnaire, please ask them to contact Catriona Darroch (details at the top of the map page)                          |
| Please return your completed questionnaire to the address / contact above. Can be uplifted. Please remember to include any extra sheets that you may have used.  If you know of others who have used the route and may be willing to complete a questionnaire, please ask them to contact Catriona Darroch (details at the top of the map page)  ADDITIONAL INFORMATION. |
| Please return your completed questionnaire to the address / contact above. Can be uplifted. Please remember to include any extra sheets that you may have used.  If you know of others who have used the route and may be willing to complete a questionnaire, please ask them to contact Catriona Darroch (details at the top of the map page)  ADDITIONAL INFORMATION. |
| Please return your completed questionnaire to the address / contact above. Can be uplifted. Please remember to include any extra sheets that you may have used.  If you know of others who have used the route and may be willing to complete a questionnaire, please ask them to contact Catriona Darroch (details at the top of the map page)  ADDITIONAL INFORMATION. |
| Please return your completed questionnaire to the address / contact above. Can be uplifted. Please remember to include any extra sheets that you may have used.  If you know of others who have used the route and may be willing to complete a questionnaire, please ask them to contact Catriona Darroch (details at the top of the map page)  ADDITIONAL INFORMATION. |
| Please return your completed questionnaire to the address / contact above. Can be uplifted. Please remember to include any extra sheets that you may have used.  If you know of others who have used the route and may be willing to complete a questionnaire, please ask them to contact Catriona Darroch (details at the top of the map page)  ADDITIONAL INFORMATION. |
| Please return your completed questionnaire to the address / contact above. Can be uplifted. Please remember to include any extra sheets that you may have used.  If you know of others who have used the route and may be willing to complete a questionnaire, please ask them to contact Catriona Darroch (details at the top of the map page)  ADDITIONAL INFORMATION. |
| Please return your completed questionnaire to the address / contact above. Can be uplifted. Please remember to include any extra sheets that you may have used.  If you know of others who have used the route and may be willing to complete a questionnaire, please ask them to contact Catriona Darroch (details at the top of the map page)  ADDITIONAL INFORMATION. |
| Please return your completed questionnaire to the address / contact above. Can be uplifted. Please remember to include any extra sheets that you may have used.  If you know of others who have used the route and may be willing to complete a questionnaire, please ask them to contact Catriona Darroch (details at the top of the map page)  ADDITIONAL INFORMATION. |
| Please return your completed questionnaire to the address / contact above. Can be uplifted. Please remember to include any extra sheets that you may have used.  If you know of others who have used the route and may be willing to complete a questionnaire, please ask them to contact Catriona Darroch (details at the top of the map page)  ADDITIONAL INFORMATION. |
| Please return your completed questionnaire to the address / contact above. Can be uplifted. Please remember to include any extra sheets that you may have used.  If you know of others who have used the route and may be willing to complete a questionnaire, please ask them to contact Catriona Darroch (details at the top of the map page)  ADDITIONAL INFORMATION. |