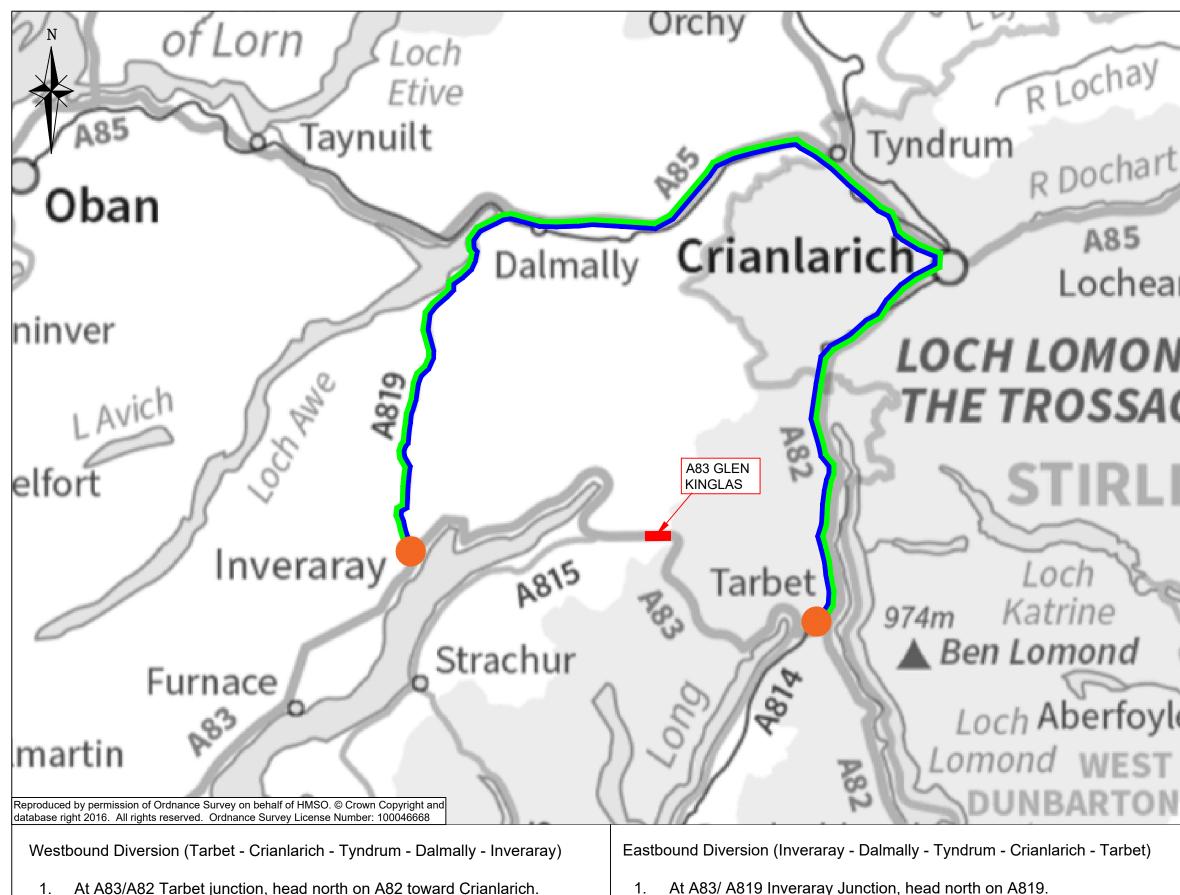

- Take the first exit at both Crianlarich roundabouts to remain on the A82 2. NB.
- Turn left at A82/A85 junction, after the village of Tyndrum, onto the A85 3. WB.
- Turn left at A85/A819 junction, after Dalmally, onto A819 SB. 4.
- Head south on A819 to Inveraray 5. Continue onward journey from Inveraray.

- At A83/ A819 Inveraray Junction, head north on A819. 1.
- At A819/A85 Junction, turn right onto A85 EB to Tyndrum. 2.
- At A85/A82 Junction, turn right onto A82 SB to Crianlarich. 3.
- At Crianlarich roundabouts, take the 2nd exits to reamin on the A82 SB. 4. Continue onward journey from Tarbet.

|    | Drawing Num                                                                                                                                                 | ber         |                  |                             |    |                       |       |         |
|----|-------------------------------------------------------------------------------------------------------------------------------------------------------------|-------------|------------------|-----------------------------|----|-----------------------|-------|---------|
| ~  | 23-NW-0901-68-010                                                                                                                                           |             |                  |                             |    |                       |       |         |
|    | Drawing Key:                                                                                                                                                |             |                  |                             |    |                       |       |         |
|    |                                                                                                                                                             | Dive        | ersion Poir      | nt                          |    |                       |       |         |
|    |                                                                                                                                                             | Wor         | ks Area          |                             |    |                       |       |         |
| 1  | Westbound Diversion                                                                                                                                         |             |                  |                             |    |                       |       |         |
|    |                                                                                                                                                             | East        | bound Di         | version                     |    |                       |       |         |
|    | Diversion Information:                                                                                                                                      |             |                  |                             |    |                       |       |         |
| rn | Diversion Length: 48.7 miles<br>Diversion Route Duration: 1 hour 10 minutes<br>Additional Journey Length: 25.3 miles<br>Additional Journey Time: 35 minutes |             |                  |                             |    |                       |       |         |
|    | (compared with Tarbet to Inveraray via A83)                                                                                                                 |             |                  |                             |    |                       |       |         |
| D  | HGV's over 4.57m high should proceed on the A83 and wait for safe access thourgh the works, due to bridge height restrictions at Inveraray Arch.            |             |                  |                             |    |                       |       |         |
| CI |                                                                                                                                                             |             |                  |                             |    |                       |       |         |
|    |                                                                                                                                                             |             |                  |                             |    |                       |       |         |
|    |                                                                                                                                                             |             |                  |                             |    |                       |       |         |
| ٨  | Do not scale                                                                                                                                                | this drawin | g                |                             |    |                       |       |         |
| 5  |                                                                                                                                                             |             |                  |                             |    |                       |       |         |
| 5  | Rev Date                                                                                                                                                    |             |                  |                             |    |                       | Check | ed      |
| C  | Status<br>FOR INFORMATION<br>Rev.<br>0                                                                                                                      |             |                  |                             |    |                       |       |         |
| 2  |                                                                                                                                                             |             |                  |                             |    |                       |       |         |
| e  |                                                                                                                                                             |             |                  |                             |    |                       |       |         |
| S  | Client                                                                                                                                                      |             | SCOT             | ISPORT<br>LAND<br>HAIL ALBA |    |                       |       |         |
|    | BEAR                                                                                                                                                        |             |                  |                             |    |                       |       |         |
|    | Project A83 ROAD CLOSURE Title DIVERSION PLAN                                                                                                               |             |                  |                             |    |                       |       |         |
|    |                                                                                                                                                             |             |                  |                             |    |                       |       |         |
|    | Drawing No.         23-NW-0901-010                                                                                                                          |             |                  |                             |    |                       |       |         |
|    | Scale<br>Designed (                                                                                                                                         | GW Drawn    | Not to Sca<br>GW | ale<br>Checked              | CS | Date 02/0<br>Approved |       | l<br>MB |
|    |                                                                                                                                                             |             |                  |                             |    |                       |       |         |