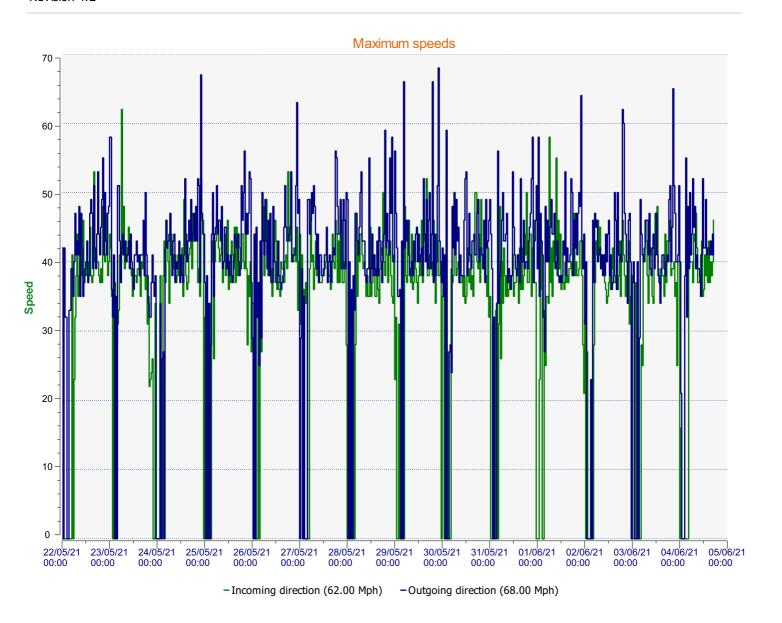

**EVOGRAPH** MEASUREMENTS SYNTHESIS **09/07/2021** Revision 4.2



DÉTECTER • INFORMER • SÉCURISER

**Start date:** Saturday, May 22, 2021 12:00 AM **End date:** Saturday, June 5, 2021 12:00 PM

**Location:** 



 Start date:
 Saturday, May 22, 2021 12:00 AM

 End date:
 Saturday, June 5, 2021 12:00 PM

**Location:** 



 Start date:
 Saturday, May 22, 2021 12:00 AM

 End date:
 Saturday, June 5, 2021 12:00 PM

**Location:** 



 Start date:
 Saturday, May 22, 2021 12:00 AM

 End date:
 Saturday, June 5, 2021 12:00 PM

**Location:** 



**Start date:** Saturday, May 22, 2021 12:00 AM **End date:** Saturday, June 5, 2021 12:00 PM

**Location:** 



**Start date:** Saturday, May 22, 2021 12:00 AM **End date:** Saturday, June 5, 2021 12:00 PM

**Location:** 



Speed percentiles (incoming)

**V30:** 24.00Mph **V50:** 26.00Mph **V85:** 33.00Mph

 Start date:
 Saturday, May 22, 2021 12:00 AM

 End date:
 Saturday, June 5, 2021 12:00 PM

**Location:** 



## Speed percentile(outgoing)

**V30:** 24.00Mph **V50:** 27.00Mph **V85:** 33.00Mph

 Start date:
 Saturday, May 22, 2021 12:00 AM

 End date:
 Saturday, Ju