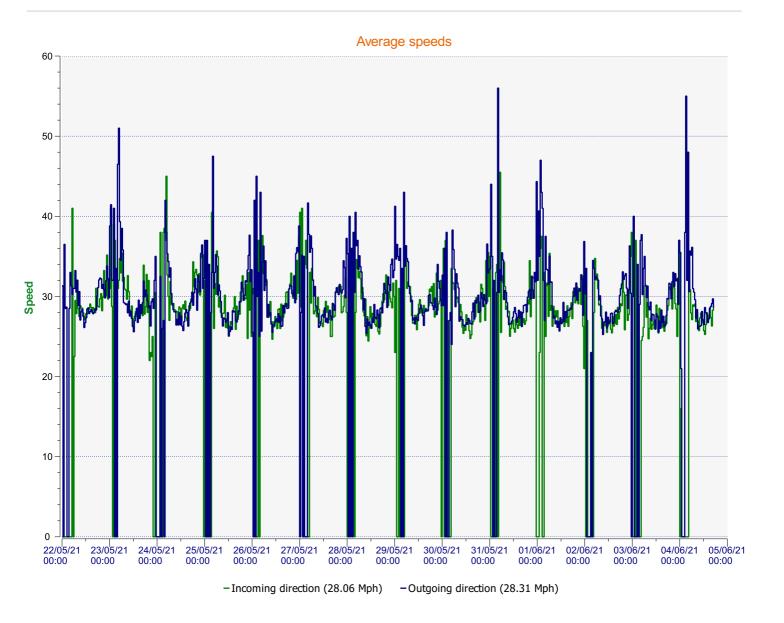

**Start date:** Saturday, May 22, 2021 12:00 AM **End date:** Saturday, June 5, 2021 12:00 PM

**Location:** 

Speed percentiles (incoming)

**V30:** 24.00Mph **V50:** 26.00Mph **V85:** 33.00Mph

 Start date:
 Saturday, May 22, 2021 12:00 AM

## Speed percentile(outgoing)

**V30:** 24.00Mph **V50:** 27.00Mph **V85:** 33.00Mph

 Start date:
 Saturday, May 22, 2021 12:00 AM

 End date:
 Saturday, June 5, 2021 12:00 PM

**Location:**