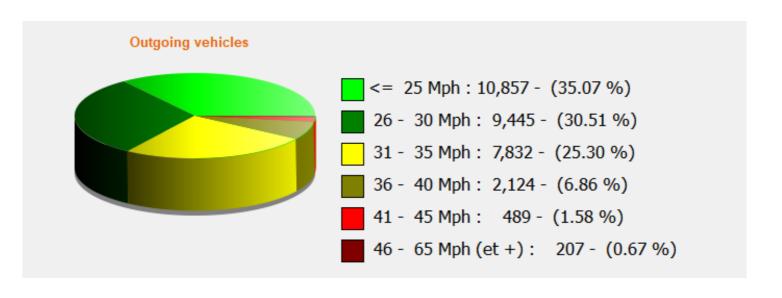

## Speed percentile(outgoing)

**V30:** 24.00Mph **V50:** 27.00Mph **V85:** 33.00Mph

 Start date:
 Saturday, May 22, 2021 12:00 AM

 End date:
 Saturday, June 5, 2021 12:00 PM

**Location:**