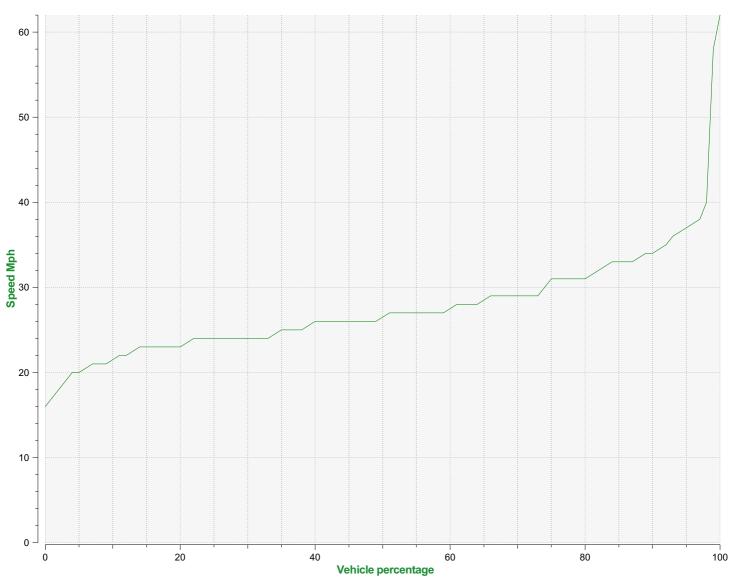

**Start date:** Saturday, May 22, 2021 12:00 AM **End date:** Saturday, June 5, 2021 12:00 PM

**Location:** 

Speed percentiles (incoming)

**V30:** 24.00Mph **V50:** 26.00Mph **V85:** 33.00Mph

 Start date:
 Saturday, May 22, 2021 12:00 AM