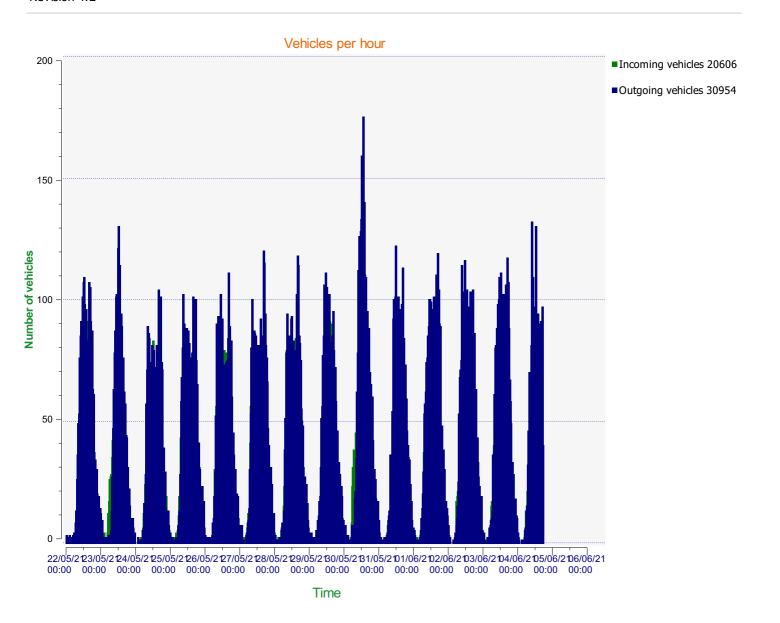

**EVOGRAPH** MEASUREMENTS SYNTHESIS **09/07/2021** Revision 4.2



DÉTECTER • INFORMER • SÉCURISER

**Start date:** Saturday, May 22, 2021 12:00 AM **End date:** Saturday, June 5, 2021 12:00 PM

**Location:** 



 Start date:
 Saturday, May 22, 2021 12:00 AM

 End date:
 Saturday, June 5, 2021 12:00 PM

**Location:** 



 Start date:
 Saturday, May 22, 2021 12:00 AM

 End date:
 Saturday, June 5, 2021 12:00 PM

**Location:** 



 Start date:
 Saturday, May 22, 2021 12:00 AM

 End date:
 Saturday, June 5, 2021 12:00 PM

**Location:** 



**Start date:** Saturday, May 22, 2021 12:00 AM **End date:** Saturday, June 5, 2021 12:00 PM

**Location:** 



**Start date:** Saturday, May 22, 2021 12:00 AM **End date:** Saturday, June 5, 2021 12:00 PM

**Location:** 



Speed percentiles (incoming)

**V30:** 24.00Mph **V50:** 26.00Mph **V85:** 33.00Mph

 Start date:
 Saturday, May 22, 2021 12:00 AM

 End date:
 Saturday, June 5, 2021 12:00 PM

**Location:** 



## Speed percentile(outgoing)

**V30:** 24.00Mph **V50:** 27.00Mph **V85:** 33.00Mph

 Start date:
 Saturday, May 22, 2021 12:00 AM

 End date:
 Saturday, June 5, 2021 12:00 PM

**Location:**