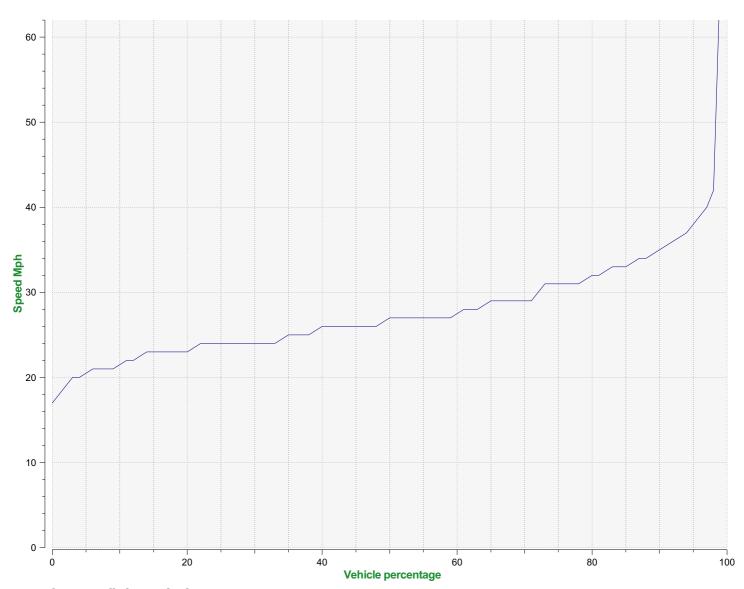

## Speed percentile(outgoing)

**V30:** 24.00Mph **V50:** 27.00Mph **V85:** 33.00Mph

 Start date:
 Saturday, May 22, 2021 12:00 AM

 End date:
 Saturday, June 5, 2021 12:00 PM

**Location:**