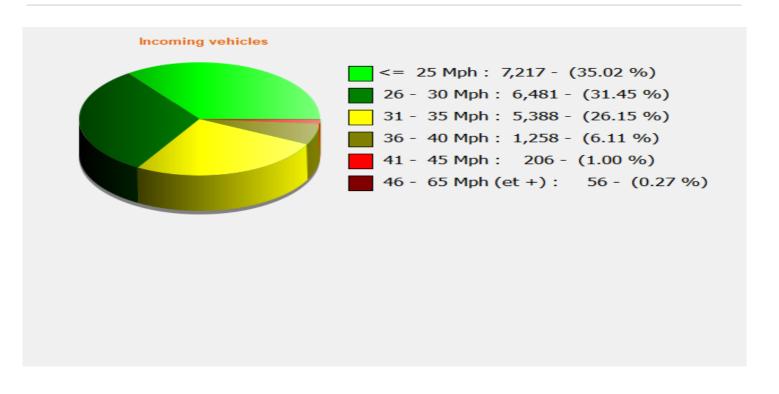

**Start date:** Saturday, May 22, 2021 12:00 AM **End date:** Saturday, June 5, 2021 12:00 PM

**Location:** 

Speed percentiles (incoming)

**V30:** 24.00Mph **V50:** 26.00Mph **V85:** 33.00Mph

 Start date:
 Saturday, May 22, 2021 12:00 AM