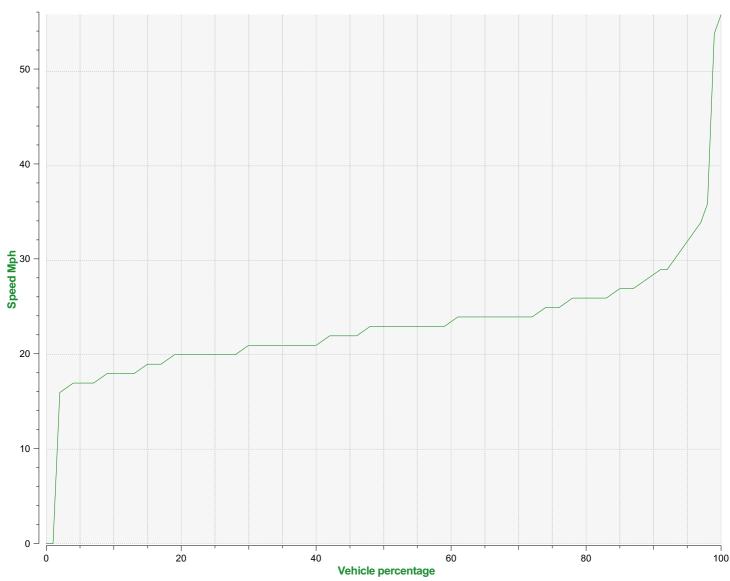

**Location:** 

**Location:** 

**Location:** 

Speed percentiles (incoming)

**V30:** 21.00Mph **V50:** 23.00Mph **V85:** 27.00Mph

**Start date:** Saturday, June 5, 2021 12:00 AM **End date:** Wednesday, June 16, 2021 12:00 PM