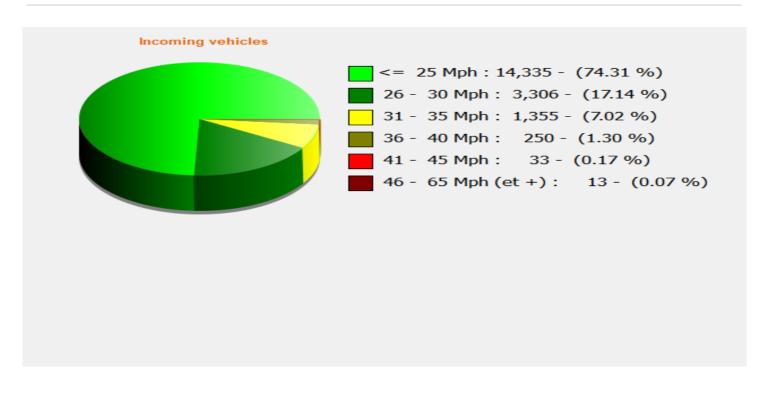

**Location:** 

**Location:** 

**Location:** 

Speed percentiles (incoming)

**V30:** 21.00Mph **V50:** 23.00Mph **V85:** 27.00Mph

**Start date:** Saturday, June 5, 2021 12:00 AM **End date:** Wednesday, June 16, 2021 12:00 PM