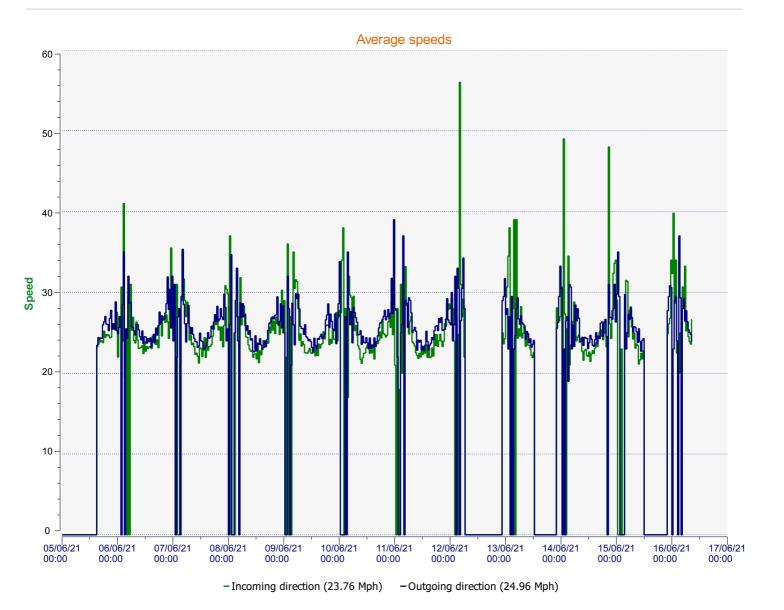

**Location:** 

**Location:** 

**Location:** 

Speed percentiles (incoming)

**V30:** 21.00Mph **V50:** 23.00Mph **V85:** 27.00Mph

**Start date:** Saturday, June 5, 2021 12:00 AM **End date:** Wednesday, June 16, 2021 12:00 PM

**Location:** 

Speed percentile(outgoing)

**V30:** 22.00Mph **V50:** 24.00Mph **V85:** 28.00Mph

**Start date:** Saturday, June 5, 2021 12:00 AM **End date:** Wednesday, June 16, 2021 12:00 PM

**Location:**