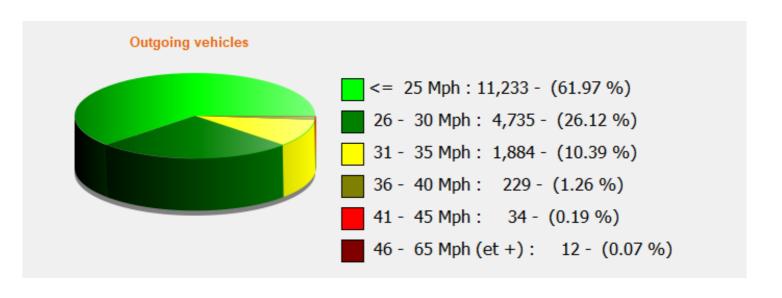

**Location:** 

Speed percentile(outgoing)

**V30:** 22.00Mph **V50:** 24.00Mph **V85:** 28.00Mph

**Start date:** Saturday, June 5, 2021 12:00 AM **End date:** Wednesday, June 16, 2021 12:00 PM

**Location:**