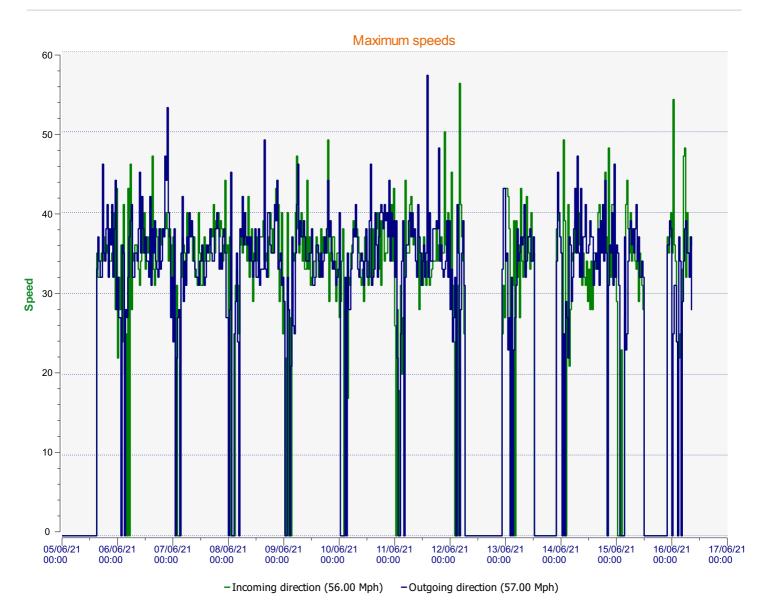

**EVOGRAPH** MEASUREMENTS SYNTHESIS **09/07/2021** Revision 4.2



**Start date:** Saturday, June 5, 2021 12:00 AM **End date:** Wednesday, June 16, 2021 12:00 PM

**Location:** 



**Location:** 



**Location:** 



**Location:** 



**Location:** 



**Location:** 



Speed percentiles (incoming)

**V30:** 21.00Mph **V50:** 23.00Mph **V85:** 27.00Mph

**Start date:** Saturday, June 5, 2021 12:00 AM **End date:** Wednesday, June 16, 2021 12:00 PM

**Location:** 



Speed percentile(outgoing)

**V30:** 22.00Mph **V50:** 24.00Mph **V85:** 28.00Mph

**Start date:** Saturday, June 5, 2021 12:00 AM **End date:** Wednesday, June 16, 2021 12:00 PM

**Location:**