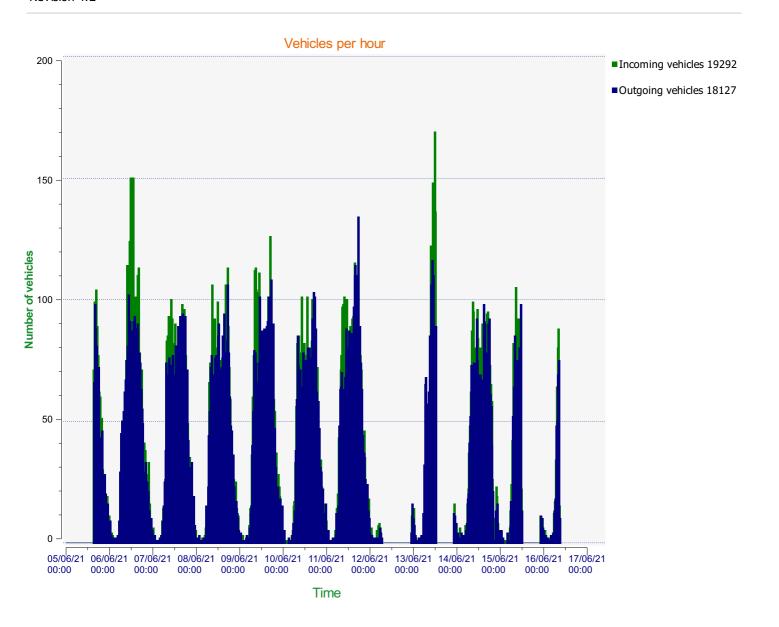

**EVOGRAPH** MEASUREMENTS SYNTHESIS **09/07/2021** Revision 4.2



**Start date:** Saturday, June 5, 2021 12:00 AM **End date:** Wednesday, June 16, 2021 12:00 PM

**Location:** 



**Location:** 



**Location:** 



**Location:** 



**Location:** 



**Location:** 



Speed percentiles (incoming)

**V30:** 21.00Mph **V50:** 23.00Mph **V85:** 27.00Mph

**Start date:** Saturday, June 5, 2021 12:00 AM **End date:** Wednesday, June 16, 2021 12:00 PM

**Location:** 



Speed percentile(outgoing)

**V30:** 22.00Mph **V50:** 24.00Mph **V85:** 28.00Mph

**Start date:** Saturday, June 5, 2021 12:00 AM **End date:** Wednesday, June 16, 2021 12:00 PM

**Location:**