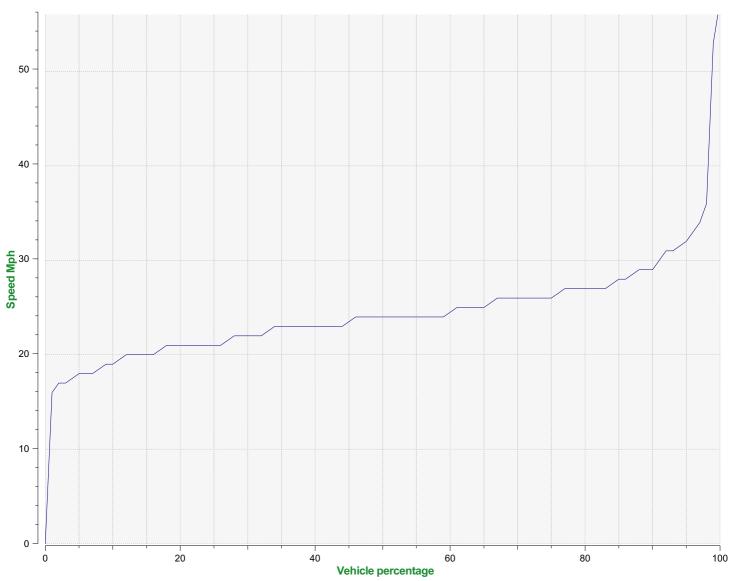

**Location:** 

Speed percentile(outgoing)

**V30:** 22.00Mph **V50:** 24.00Mph **V85:** 28.00Mph

**Start date:** Saturday, June 5, 2021 12:00 AM **End date:** Wednesday, June 16, 2021 12:00 PM

**Location:**