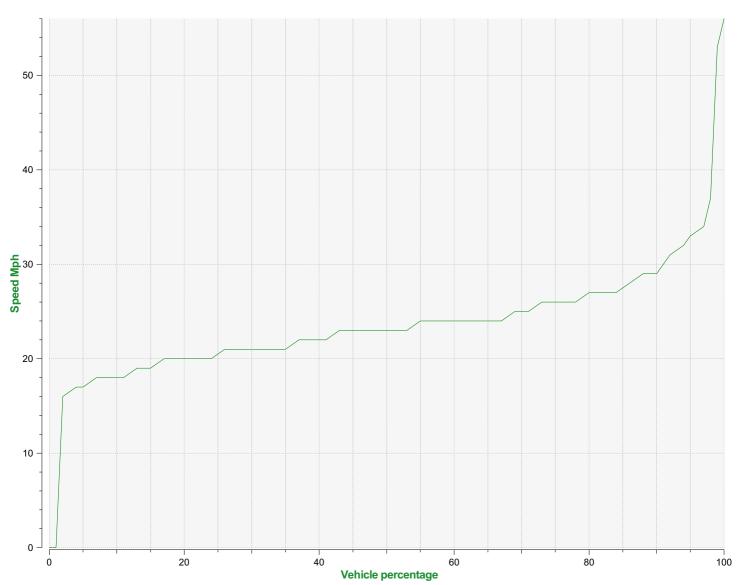

## Speed percentiles (incoming)

**V30:** 21.00Mph **V50:** 23.00Mph **V85:** 27.00Mph

**Start date:** Thursday, February 11, 2021 12:00 AM **End date:** Tuesday, February 23, 2021 10:00 AM

**Location:** 