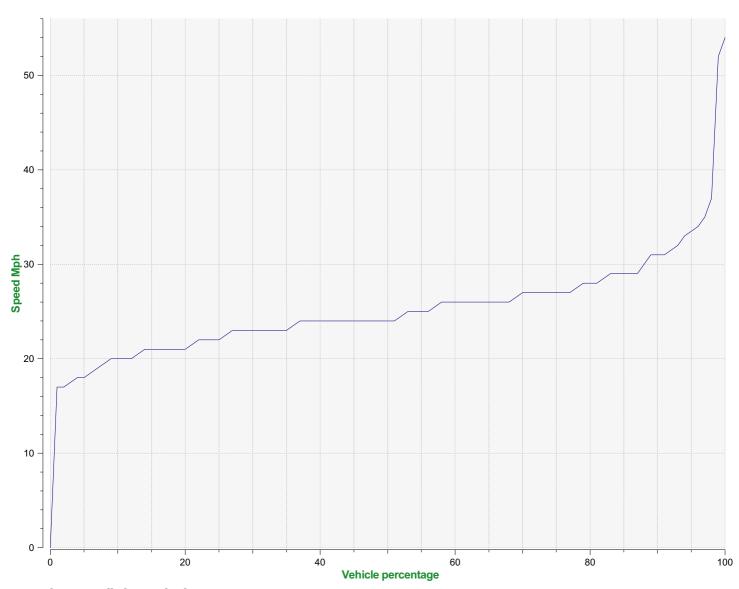

**Comments:** 

11/03/2021

Speed percentile(outgoing)

**V30:** 23.00Mph **V50:** 24.00Mph **V85:** 29.00Mph

**Start date:** Thursday, February 11, 2021 12:00 AM **End date:** Tuesday, February 23, 2021 10:00 AM