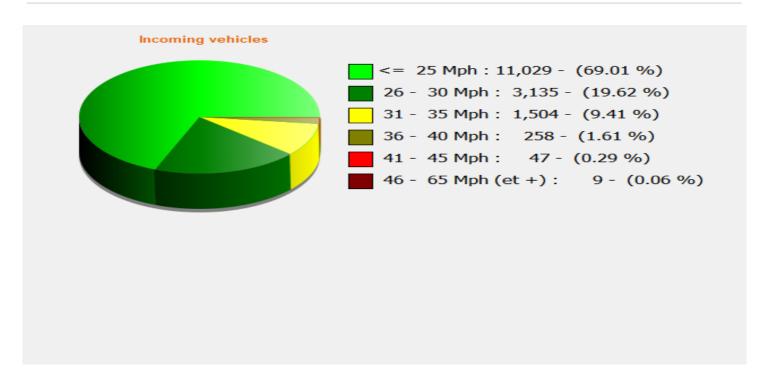

## Speed percentiles (incoming)

**V30:** 21.00Mph **V50:** 23.00Mph **V85:** 27.00Mph

**Start date:** Thursday, February 11, 2021 12:00 AM **End date:** Tuesday, February 23, 2021 10:00 AM

**Location:** 