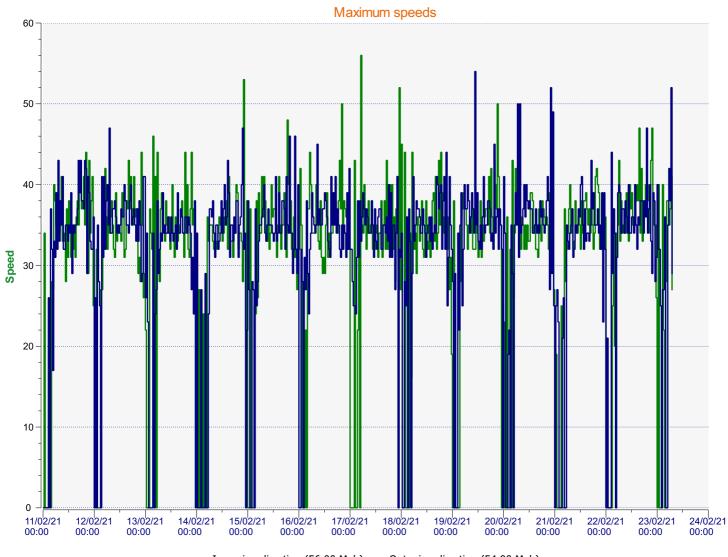

**Location:** 

**Location:** 

-Incoming direction (56.00 Mph) -Outgoing direction (54.00 Mph)

**Start date:** Thursday, February 11, 2021 12:00 AM **End date:** Tuesday, February 23, 2021 10:00 AM

**Location:** 