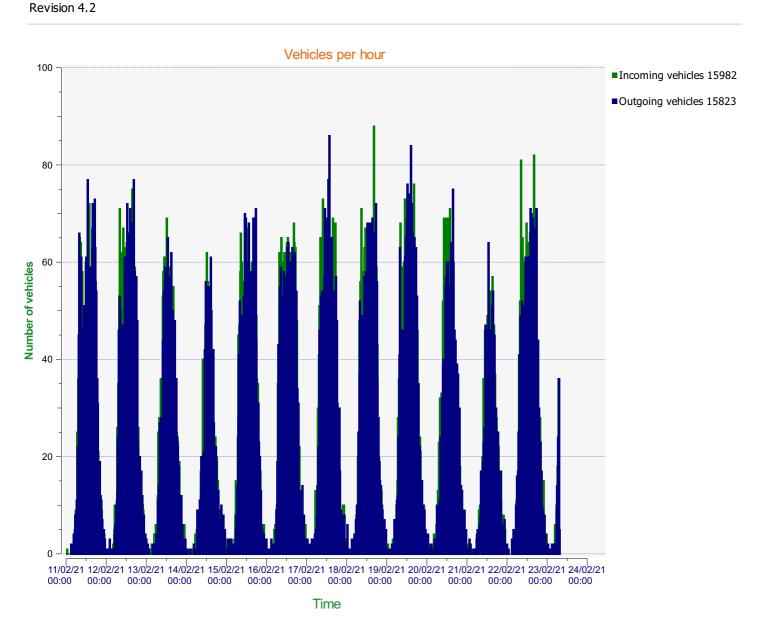

**Location:** 



**Location:** 



-Incoming direction (56.00 Mph) -Outgoing direction (54.00 Mph)

**Start date:** Thursday, February 11, 2021 12:00 AM **End date:** Tuesday, February 23, 2021 10:00 AM

**Location:** 



**Location:** 



**Location:** 



**Location:** 



## Speed percentiles (incoming)

**V30:** 21.00Mph **V50:** 23.00Mph **V85:** 27.00Mph

**Start date:** Thursday, February 11, 2021 12:00 AM **End date:** Tuesday, February 23, 2021 10:00 AM

**Location:** 

**Comments:** 

11/03/2021



Speed percentile(outgoing)

**V30:** 23.00Mph **V50:** 24.00Mph **V85:** 29.00Mph

**Start date:** Thursday, February 11, 2021 12:00 AM **End date:** Tuesday, February 23, 2021 10:00 AM

**Location:**