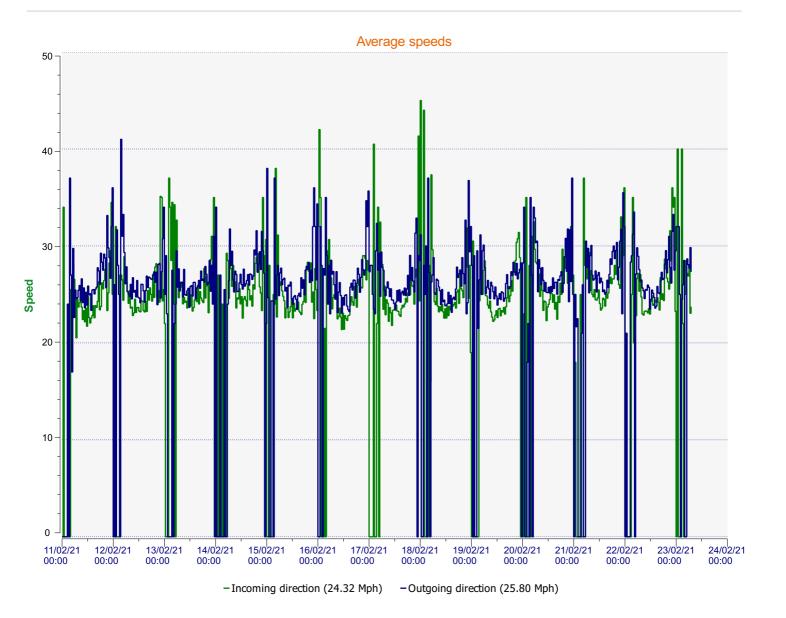

**Location:** 

**Location:** 

-Incoming direction (56.00 Mph) -Outgoing direction (54.00 Mph)

**Start date:** Thursday, February 11, 2021 12:00 AM **End date:** Tuesday, February 23, 2021 10:00 AM

**Location:** 