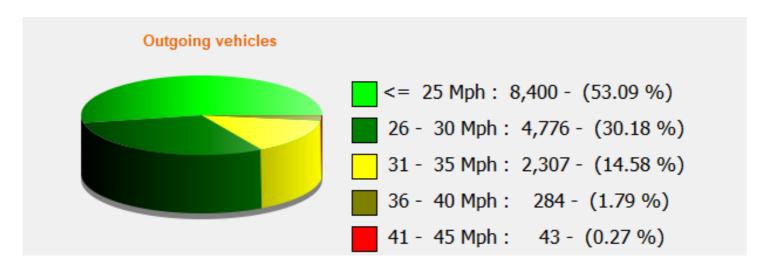

**Comments:** 

11/03/2021

Speed percentile(outgoing)

**V30:** 23.00Mph **V50:** 24.00Mph **V85:** 29.00Mph

**Start date:** Thursday, February 11, 2021 12:00 AM **End date:** Tuesday, February 23, 2021 10:00 AM