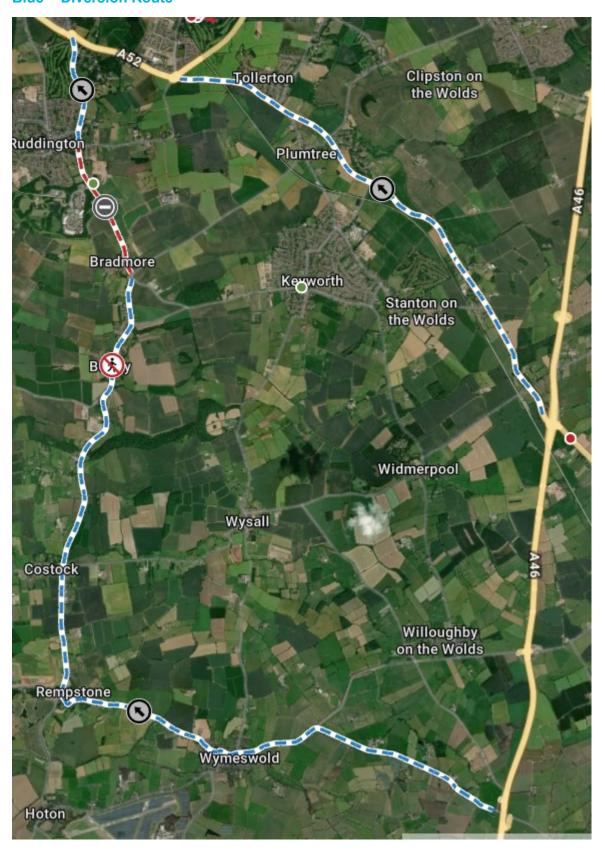

## Roadworks Bulletin – Borough of Rushcliffe Temporary Prohibitions – Bradmore and Ruddington

|                       | ,                                                                                                                                                                                                                        |
|-----------------------|--------------------------------------------------------------------------------------------------------------------------------------------------------------------------------------------------------------------------|
| Locations             | A60 Loughborough Road, Ruddington From its junction with Kirk Lane, to its junction with Moor Farm Access.  A60 Loughborough Road, Bradmore From its junction with Moor Farm Access, to its junction with Plumtree Lane. |
| Date & Time           | From 20:00 Hours, Monday 21st October 2024 Until 06:00 Hours, Saturday 2nd November 2024 Night closure from 20:00 Hours until 06:00 Hours                                                                                |
| Carried Out By        | Via East Midlands on behalf of Nottinghamshire County Council                                                                                                                                                            |
| Nature of Restriction | Temporary Road Closure                                                                                                                                                                                                   |
| Nature of Works       | Carriageway Surfacing Works                                                                                                                                                                                              |
| Alternative<br>Route  | A52 – A606 – A46 – Back Lane – East Road – Far Street – Rempstone<br>Road – Wymeswold Road – Main Street and Vice Versa                                                                                                  |

## Red = Road Closure

**Blue = Diversion Route** 