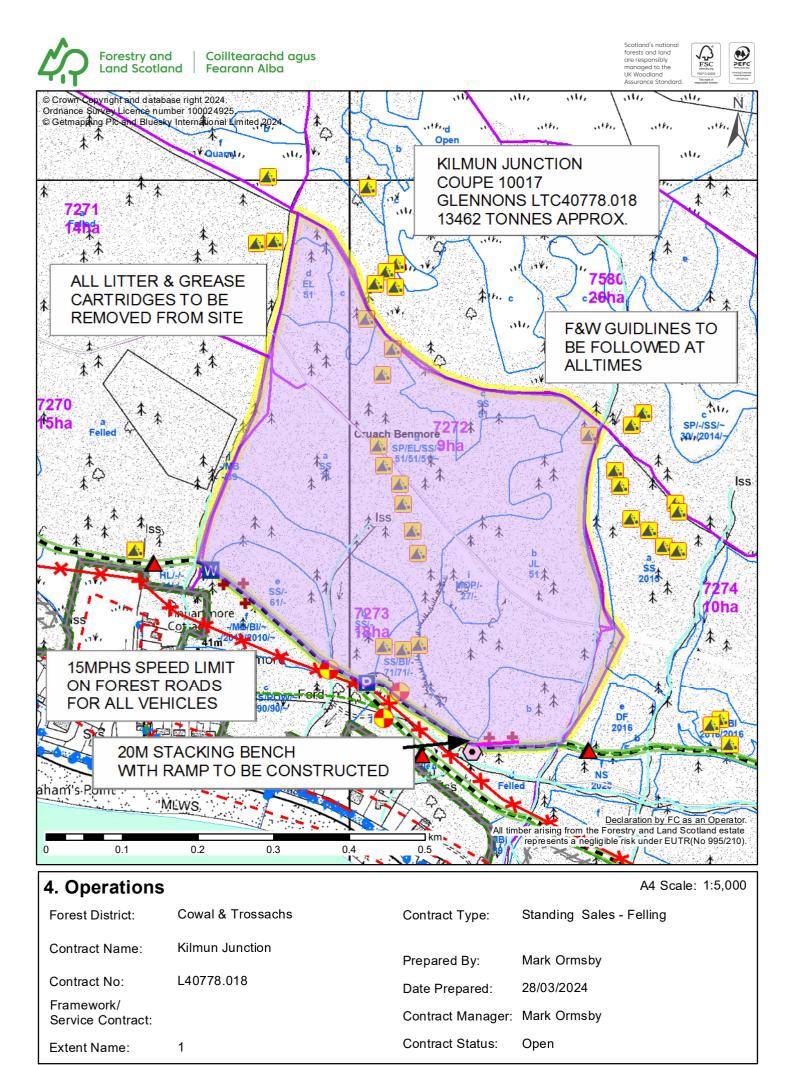

COLOUR MAPS MUST NOT BE PHOTOCOPIED IN BLACK & WHITE - ONLY VALID WITH ACCOMPANYING LEGEND PAGE

| <b>4. Operations</b><br>Kilmun Junction<br>L40778.018 |                                   |
|-------------------------------------------------------|-----------------------------------|
| Signs - Warning/Diversion                             | Blocks                            |
| ▲ Signs - Warning/Diversion                           | Blocks                            |
| Goalposts                                             | Contract Areas (Contract Outline) |
| <table-cell-rows> Goalposts</table-cell-rows>         | Contract Areas (Contract Outline) |
| Timber Stacking Sites                                 |                                   |
| Timber Stacking Sites                                 |                                   |
| Machine Storage                                       |                                   |
| <ul> <li>Machine Storage</li> </ul>                   |                                   |
| Welfare                                               |                                   |
| W Welfare                                             |                                   |
| Site Parking                                          |                                   |
| P Site Parking                                        |                                   |
| Slope Instability Points (Scot.) (for CM)             |                                   |
| 🔺 🛛 Slope Instability Points (Scot.) (for CM          | 1)                                |
| Electricity Powerlines                                |                                   |
| 🗲 🛛 Overhead powerline                                |                                   |
| <ul> <li>Underground powerline</li> </ul>             |                                   |
| Core Paths                                            |                                   |
| Core Paths                                            |                                   |
| Water Pipelines                                       |                                   |
| ╆── Water Pipelines                                   |                                   |
| Fences (Scot.)                                        |                                   |
| Fences (Scot.)                                        |                                   |
| Watercourses                                          |                                   |
|                                                       |                                   |
| Forest Road Access Route                              |                                   |
| Forest Road Access Route                              |                                   |
| Rides                                                 |                                   |
| — Rides                                               |                                   |
| Forest Roads                                          |                                   |
| Forest Roads                                          |                                   |
| Compartments                                          |                                   |
| Compartments                                          |                                   |
| Sub-compartments                                      |                                   |
| Sub-compartments                                      |                                   |
| Open Water                                            |                                   |
| Open Water                                            |                                   |
|                                                       |                                   |
|                                                       |                                   |