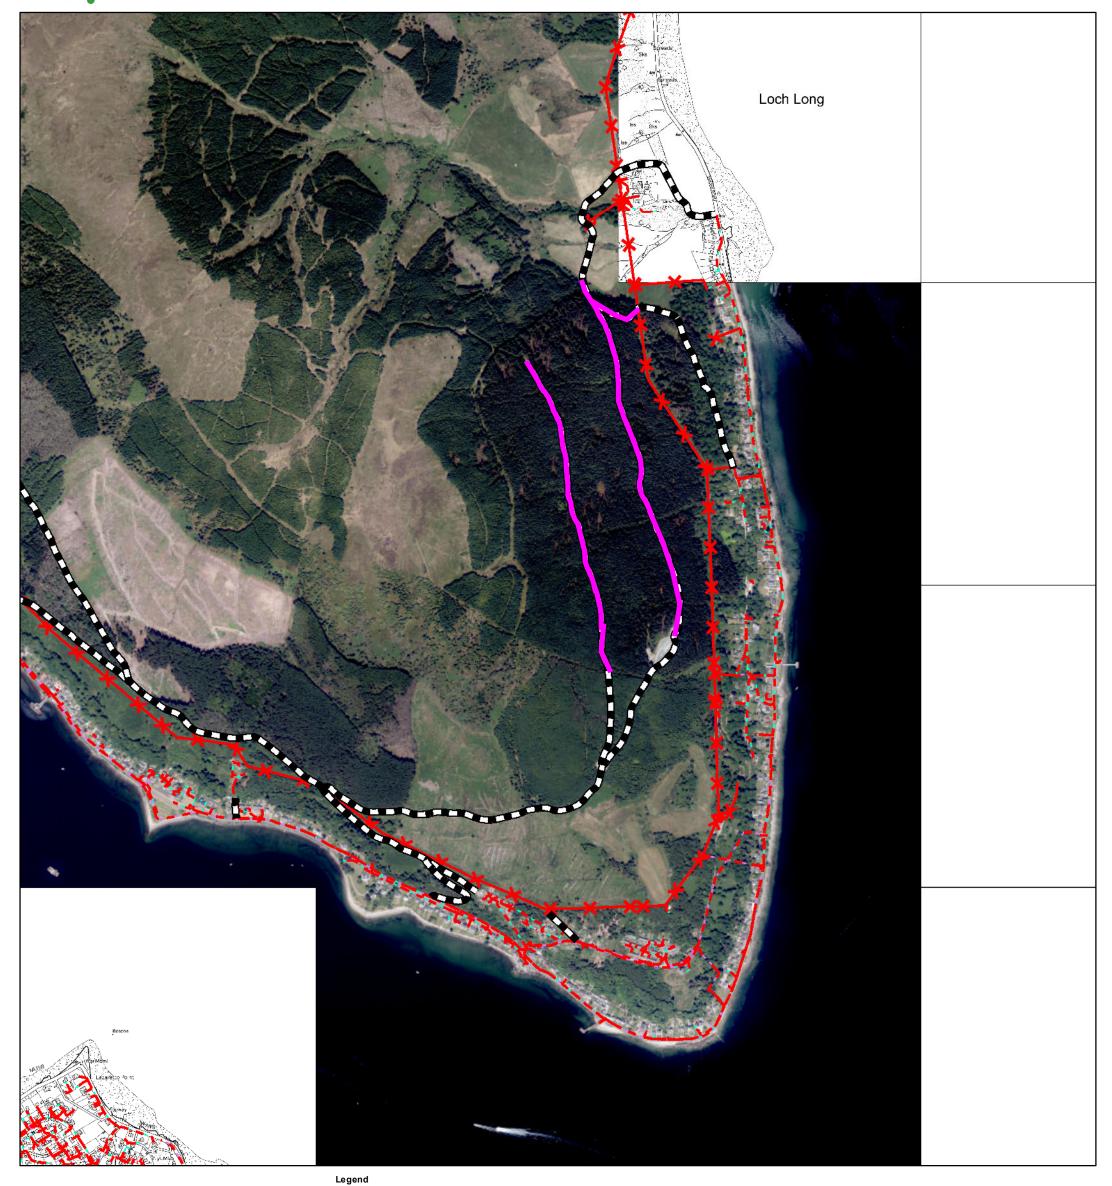

### **Blairmore Windblow**

Scale @ A3: 1:12,500

Date: 20/01/2025 Author: Fraser Macdonald

### Forest Roads

Forest Roads 

Scottish & Southern - Overhead Lines (Scot.)

Overhead powerline

Scottish & Southern - Underground

Lines (Scot.)

Underground powerline

#### SSE Scotland High Voltage Overhead Lines

SSE Scotland High Voltage Overhead Lines

# SSE Scotland High Voltage Underground Cables

SSE Scotland High Voltage Underground Cables

## SSE Scotland Low Voltage Overhead Lines

Voltage Overhead Lines

#### SSE Scotland Low Voltage Underground Cables

SSE Scotland Low Voltage Underground Cables

> Scotland's national forests and land are responsibly managed to the **UK Woodland** Assurance Standard.