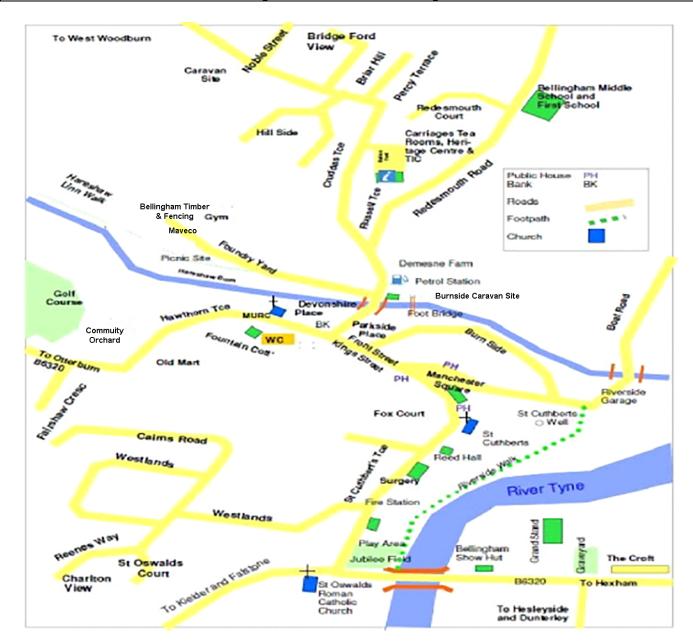

|
| Garages                                       | 07,21    | Trust Funds & Charities               | 17,22              |
| Gardening Services                            | 13       | Upholstery                            | 08,21              |
| Government & Local Councils                   | 18       | Vets                                  | 08                 |
| Hair and Beauty                               | 08,11,15 | Window Cleaning                       | 20                 |
| History of the Area                           | 04,06    | Woodburn & Ridsdale                   | 09,11,14,<br>19,23 |
| Health                                        | 14       |                                       | , -                |

#### Bellingham



#### Bellingham and surrounding area



#### History

Bellingham, pronounced 'Bellinjum', has been settled since ancient times. The outline of a Romano-British fort can still be seen on The Riding farm. In medieval times, the water from St Cuthbert's Well (known today as Cuddy's Well) is said to have miraculously cured a girl's paralysed hand. The path and steps from the well lead to St. Cuthberts, a grade 1 listed Church with a rare stone Barrel Vaulted roof. Until the Union of the Crowns in 1603, the North Tyne was a lawless place, sometimes part of England, sometimes of Scotland, but subservient to neither. This was the land of the Border Reivers, who stole sheep and cattle from their neighbours on either side of the border. In the 13<sup>th</sup> century, the leading family was the de Bellingham's, but they were ousted by