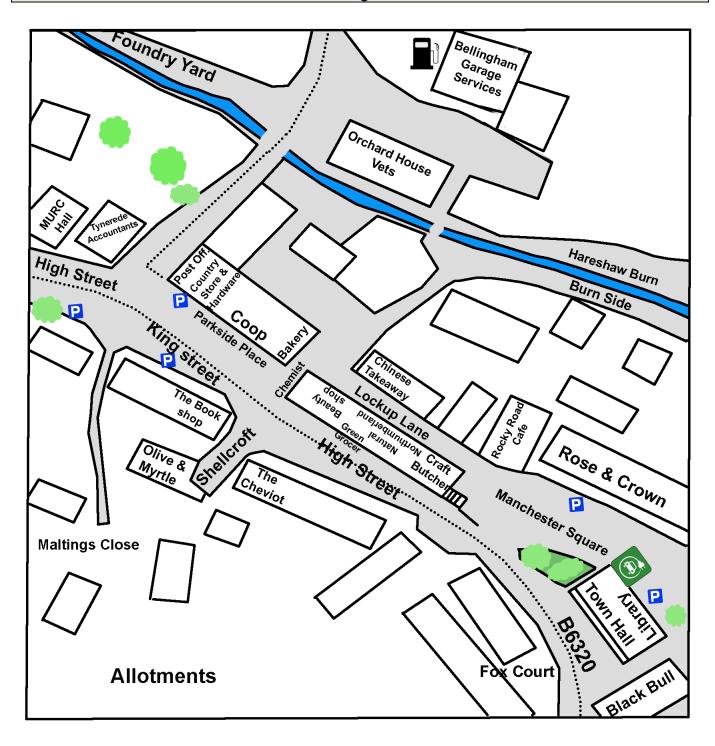

| 14,22              |
| Garages                                       | 07,21    | Trust Funds & Charities               | 17,22              |
| Gardening Services                            | 13       | Upholstery                            | 08,21              |
| Government & Local Councils                   | 18       | Vets                                  | 08                 |
| Hair and Beauty                               | 08,11,15 | Window Cleaning                       | 20                 |
| History of the Area                           | 04,06    | Woodburn & Ridsdale                   | 09,11,14,<br>19,23 |
| Health                                        | 14       |                                       | , -                |

#### Bellingham



#### Bellingham and surrounding area



#### History

Bellingham, pronounced 'Bellinjum', has been settled since ancient times. The outline of a Romano-British fort can still be seen on The Riding farm. In medieval times, the water from St Cuthbert's Well (known today as Cuddy's Well) is said to have miraculously cured a girl's paralysed hand. The path and steps from the well lead to St. Cuthberts, a grade 1 listed Church with a rare stone Barrel Vaulted roof. Until the Union of the Crowns in 1603, the North Tyne was a lawless place, sometimes part of England, sometimes of Scotland, but subservient to neither. This was the land of the Border Reivers, who stole sheep and cattle from their neighbours on either side of the border. In the 13<sup>th</sup> century, the leading family was the d