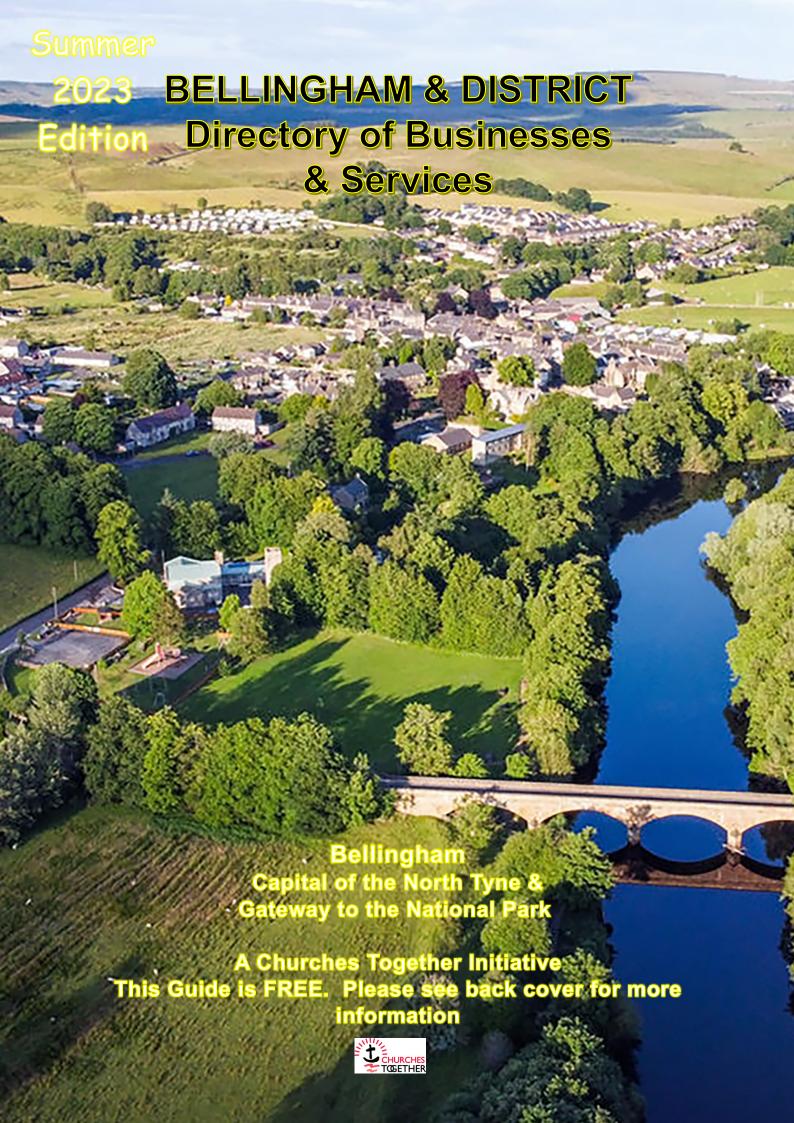

#### History

Bellingham, pronounced 'Bellinjum', has been settled since ancient times. The outline of a Romano-British fort can still be seen on The Riding farm. In medieval times, the water from St Cuthbert's Well (known today as Cuddy's Well) is said to have miraculously cured a girl's paralysed hand. The path and steps from the well lead to St. Cuthberts, a grade 1 listed Church with a rare stone Barrel Vaulted roof. Until the Union of the Crowns in 1603, the North Tyne was a lawless place, sometimes part of England, sometimes of Scotland, but subservient to neither. This was the land of the Border Reivers, who stole sheep and cattle from their neighbours on either side of the border. In the 13<sup>th</sup> century, the leading family was the de Bellingham's, but they were ousted by the Charltons and retreated to Levens Hall near Kendal. The Charltons were the largest of the four 'graynes' or reiver clans, the others being Robsons, Milburns and Dodds. Hesleyside Hall, on the south bank of the North Tyne River, has been occupied by the Charlton family since 1343