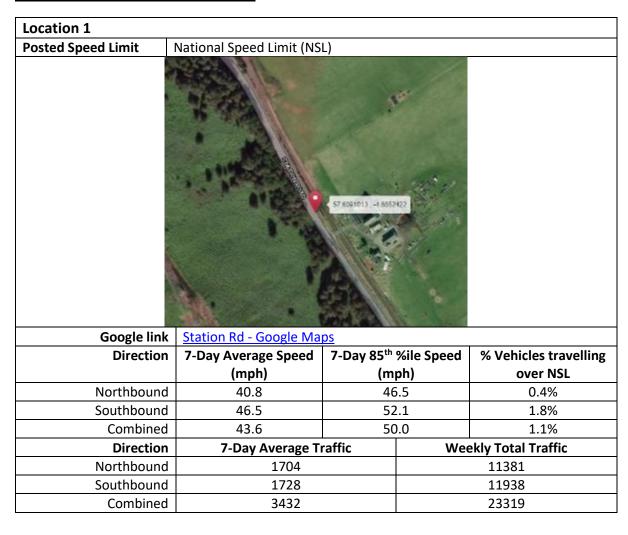

## **NW Unit – BEAR SCOTLAND**

## A835 Garve

# **Vehicle speed survey Summary**



### Location 2 Posted Speed Limit 40mph 57.6115222 -4.68822 Google link 6 Station Rd - Google Maps 7-Day 85<sup>th</sup> %ile Speed Direction 7-Day Average Speed % Vehicles travelling (mph) (mph) over 40 Northbound 37.5 40.9 21.1% Southbound 39.6 43.7 42.4% Combined 38.6 42.5 32.0% 7-Day Average Traffic Weekly Total Traffic Direction Northbound 1618 11324 Southbound 1702 11913 Combined 3320 23237



#### Location 4 **Posted Speed Limit National Speed Limit** 57.6217682 , -4.6978036 Google link A835 - Google Maps 7-Day 85<sup>th</sup> %ile Speed 7-Day Average Speed Direction % Vehicles travelling over NSL (mph) (mph) 45.5 Northbound 40.3 0.2% Southbound 42.5 49.3 1.2% 47.4 41.4 Combined 0.1% 7-Day Average Traffic Weekly Total Traffic Direction 1590 Northbound 1131 Southbound 1660 11620 Co