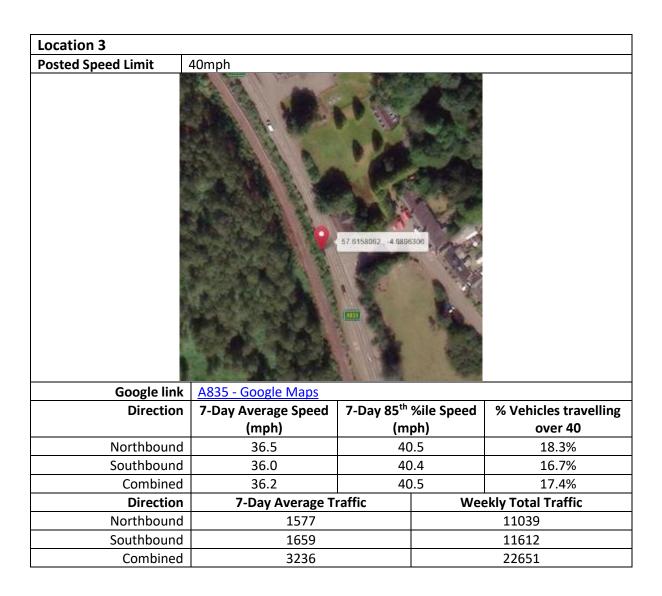

## **NW Unit – BEAR SCOTLAND**

## A835 Garve

# **Vehicle speed survey Summary**



### Location 2 Posted Speed Limit 40mph 57.6115222 -4.68822 Google link 6 Station Rd - Google Maps 7-Day 85<sup>th</sup> %ile Speed Direction 7-Day Average Speed % Vehicles travelling (mph) (mph) over 40 Northbound 37.5 40.9 21.1% Southbound 39.6 43.7 42.4% Combined 38.6 42.5 32.0% 7-Day Average Traffic Weekly Total Traffic Direction Northbound 1618 11324 Southbound 1702 11913 Combined 3320 23237



#### Location 4 **Posted Speed Limit National Speed Limit** 57.6217682 , -4.6978036 Google link A835 - Google Maps 7-Day 85<sup>th</sup> %ile Speed 7-Day Average Speed Direction % Vehicles travelling over NSL (mph) (mph) 45.5 Northbound 40.3 0.2% Southbound 42.5 49.3 1.2% 47.4 41.4 Combined 0.1% 7-Day Average Traffic Weekly Total Traffic Direction 1590 Northbound 1131 Southbound 1660 11620 Combined 3250 22751