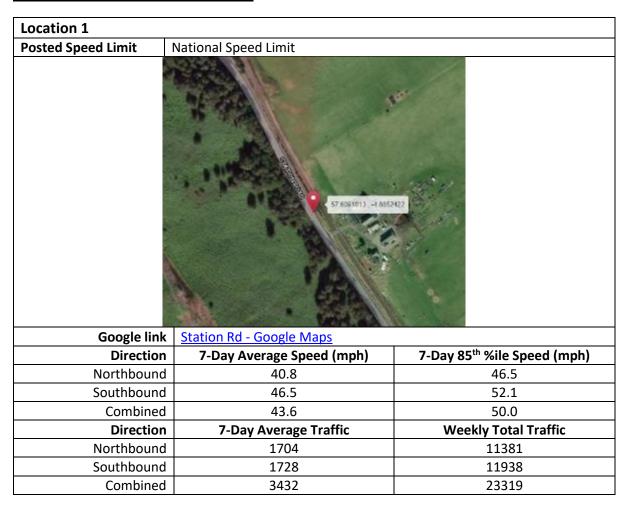

## **NW Unit – BEAR SCOTLAND**

## A835 Garve

## **Vehicle speed survey Summary**



# Location 2 Posted Speed Limit 40mph



| Google link | 6 Station Rd - Google Maps |                                         |
|-------------|----------------------------|-----------------------------------------|
| Direction   | 7-Day Average Speed (mph)  | 7-Day 85 <sup>th</sup> %ile Speed (mph) |
| Northbound  | 37.5                       | 40.9                                    |
| Southbound  | 39.6                       | 43.7                                    |
| Combined    | 38.6                       | 42.5                                    |
| Direction   | 7-Day Average Traffic      | Weekly Total Traffic                    |
| Northbound  | 1618                       | 11324                                   |
| Southbound  | 1702                       | 11913