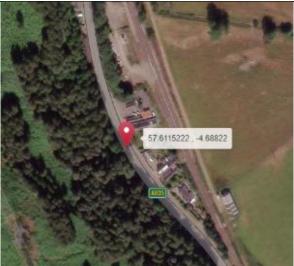

# Location 2 Posted Speed Limit 40mph

| Google link | 6 Station Rd - Google Maps |                                         |
|-------------|----------------------------|-----------------------------------------|
| Direction   | 7-Day Average Speed (mph)  | 7-Day 85 <sup>th</sup> %ile Speed (mph) |
| Northbound  | 37.5                       | 40.9                                    |
| Southbound  | 39.6                       | 43.7                                    |
| Combined    | 38.6                       | 42.5                                    |
| Direction   | 7-Day Average Traffic      | Weekly Total Traffic                    |
| Northbound  | 1618                       | 11324                                   |
| Southbound  | 1702                       | 11913                                   |
| Combined    | 3320                       | 23237                                   |