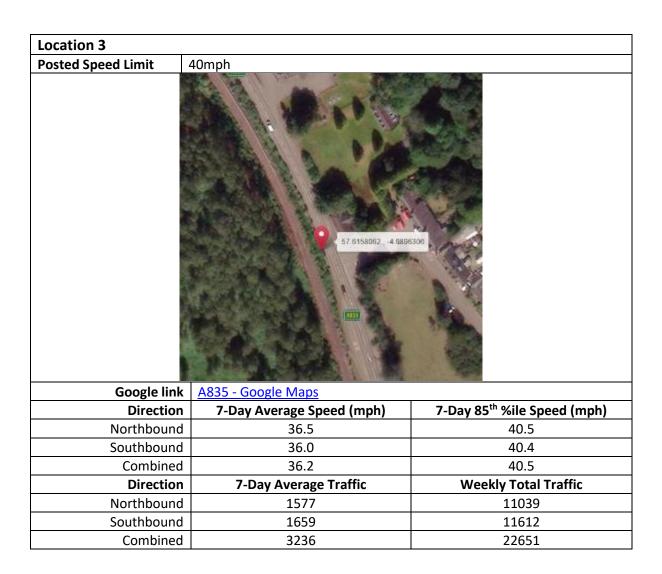

|
|-------------|----------------------------|-----------------------------------------|
| Direction   | 7-Day Average Speed (mph)  | 7-Day 85 <sup>th</sup> %ile Speed (mph) |
| Northbound  | 37.5                       | 40.9                                    |
| Southbound  | 39.6                       | 43.7                                    |
| Combined    | 38.6                       | 42.5                                    |
| Direction   | 7-Day Average Traffic      | Weekly Total Traffic                    |
| Northbound  | 1618                       | 11324                                   |
| Southbound  | 1702                       | 11913                                   |
| Combined    | 3320                       | 23237                                   |



#### Location 4 Posted Speed Limit **National Speed Limit** 57.6217682 , -4.6978036 Google link A835 - Google Maps 7-Day 85<sup>th</sup> %ile Speed (mph) 7-Day Average Speed (mph) Direction 40.3 Northbound 45.5 Southbound 42.5 49.3 41.4 47.4 Combined Direction 7-Day Average Traffic **Weekly Total Traffic** 1590 Northbound 1131 1660 11620 Southbound Combined 3250 22751