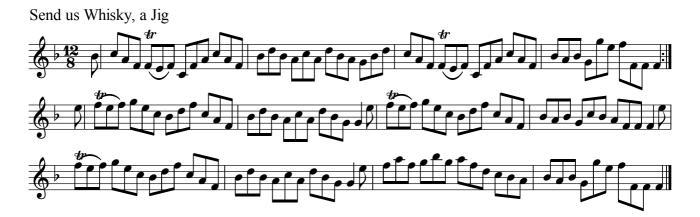

John French Collection 1801 Mrs Boswell of Auchinleck's Reel

Glasserton House, a Jig

John French Collection 1801 Highland Music Trust Mrs Fullarton of Fullarton's Strathspey <u>.</u> 7 . Sir David Hunter Blair's new Reel . 4 Mrs Hepburn of Clerkington's Reel Ð . • • Ē 1. 6 John Barlycorn, a Jig ₽ #**# 12** 8 N **DÉ** ∎₽ P P