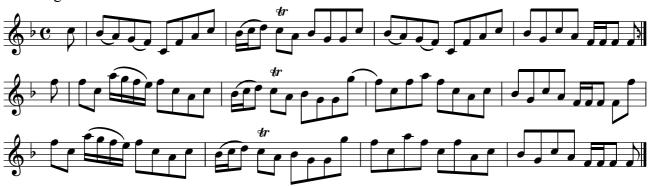

John French Collection 1801 Mrs Boswell of Auchinleck's Reel

Glasserton House, a Jig

John French Collection 1801 Highland Music Trust Mrs Fullarton of Fullarton's Strathspey <u>.</u> 7 . Sir David Hunter Blair's new Reel . 4 Mrs Hepburn of Clerkington's Reel Ð . • • Ē 1. 6 John Barlycorn, a Jig ₽ #**# 12** 8 N **DÉ** ∎₽ P P