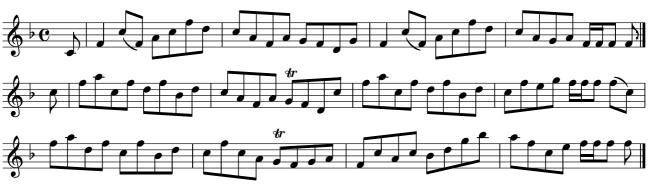

John French Collection 1801 Mrs Boswell of Auchinleck's Reel

Glasserton House, a Jig

John French Collection 1801 Highland Music Trust Mrs Fullarton of Fullarton's Strathspey <u>.</u> 7 . Sir David Hunter Blair's new Reel . 4 Mrs Hepburn of Clerkington's Reel Ð . • • Ē 1. 6 John Barlycorn, a Jig ₽ #**# 12** 8 N **DÉ** ∎₽ P P