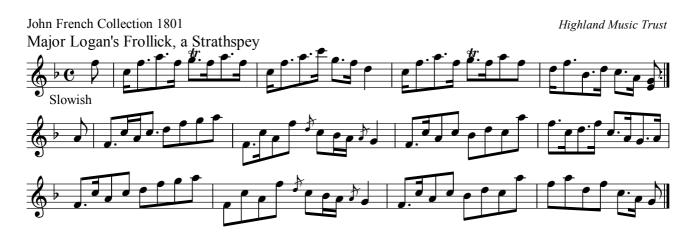

John French Collection 1801 Mrs Boswell of Auchinleck's Reel

Glasserton House, a Jig

John French Collection 1801 Highland Music Trust Mrs Fullarton of Fullarton's Strathspey <u>.</u> 7 . Sir David Hunter Blair's new Reel . 4 Mrs Hepburn of Clerkington's Reel Ð . • • Ē 1. 6 John Barlycorn, a Jig ₽ #**# 12** 8 N **DÉ** ∎₽ P P