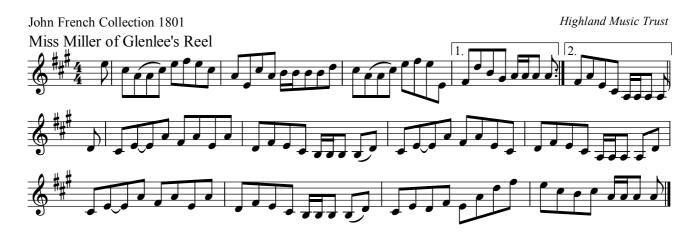

John French Collection 1801 Mrs Boswell of Auchinleck's Reel



Glasserton House, a Jig



















John French Collection 1801 Highland Music Trust Mrs Fullarton of Fullarton's Strathspey <u>.</u> 7 . Sir David Hunter Blair's new Reel . 4 Mrs Hepburn of Clerkington's Reel Ð . • • Ē 1. 6 John Barlycorn, a Jig ₽ #**# 12** 8 N **DÉ** ∎₽ P P











Miss Ainslie's Strathspey



Mr Oswald's Reel



Highland Music Trust































Mr Boswell of Auchinleck's Reel



Mr Sloan's Reel





Mrs Hughe's Reel





Mrs Ballantine's Reel



Mrs Wm Murray of Polonaise, a Reel







Mrs Boyd of Pinkie's Strathspey





Miss Balfour Whitehill's Reel









Ripe the ribs, a Strathspey





Mrs Hamilton of Sundrum's (Junr) Reel









John French's Compts to Mr Nath. Gow



The Parks of Eglinton, a Reel



The Monkton Lasses, a Strathspey









Fine