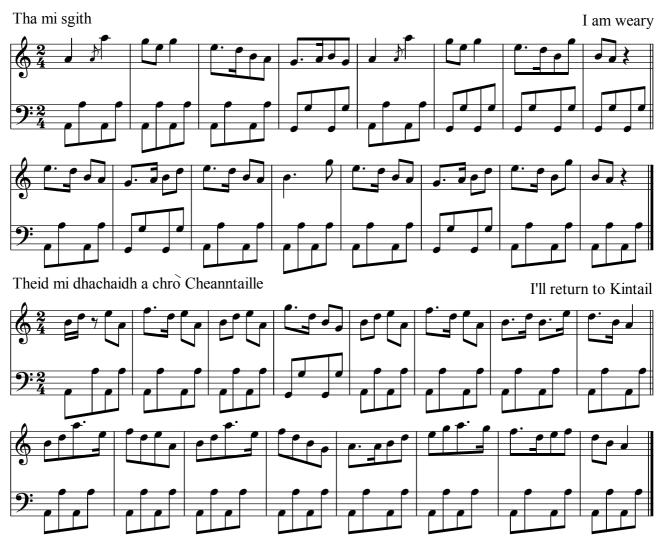

Highland Music Trust

## HIGHLAND AIRS AND QUICKSTEPS











Highland Music Trust

### Monaltrie

















```
Highland Music Trust
```









D





QUICKSTEPS

Duke of Atholl's March 9 9: 9:‡

Đ V

6

Highland Music Trust









Note: This tune is nowadays usually played with the Fs sharp.









Quickstep





Highland Music Trust



10

Highland Music Trust







Miss Shaw's Favourite







•





9:‡

































Highland Music Trust



















Highland Music Trust



Sung by a prisoner to his young foster brother, the chief, to warn him of danger. Kindly contributed (and also [Campbell of Duntroon's Welcome]) by Miss McLeod of McLeod, and interesting as having been given to her many years ago by "The Stuart Princes", the grabdchildren of Prince Charles Edward.

Highland Music Trust











Bha mi 'n dùil



Highland Music Trust

# Campbell of Duntroon's Welcome





Duntulm Quickstep





Highland Music Trust









The Braes of Mar







25

The Marchioness of Tullibard