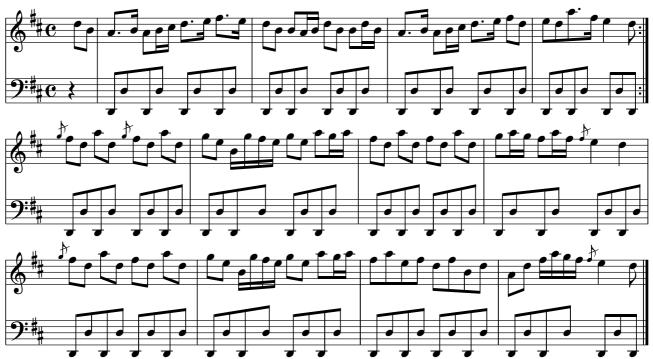

Đ V

6

Highland Music Trust









Note: This tune is nowadays usually played with the Fs sharp.









Quickstep





Highland Music Trust



10

Highland Music Trust







Miss Shaw's Favourite







•





9:‡

































Highland Music Trust



















Highland Music Trust



Sung by a prisoner to his young foster brother, the chief, to warn him of danger. Kindly contributed (and also [Campbell of Duntroon's Welcome]) by Miss McLeod of McLeod, and interesting as having been given to her many years ago by "The Stuart Princes", the grabdchildren of Prince Charles Edward.

Highland Music Trust











Bha mi 'n dùil



Highland Music Trust

# Campbell of Duntroon's Welcome





Duntulm Quickstep





Highland Music Trust









The Braes of Mar







25

The Marchioness of Tullibardine