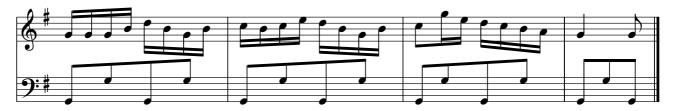

Note: This tune is nowadays usually played with the Fs sharp.

Quickstep

Highland Music Trust

10

Highland Music Trust

Miss Shaw's Favourite

•

9:‡