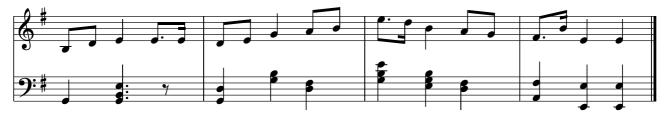

Highland Music Trust

## HIGHLAND AIRS AND QUICKSTEPS











Highland Music Trust

### Monaltrie

















```
Highland Music Trust
```









D





QUICKSTEPS

Duke of Atholl's March 9 9: 9:‡

Đ V

6

Highland Music Trust









Note: This tune is nowadays usually played with the Fs sharp.









Quickstep





Highland Music Trust



10

Highland Music Trust







Miss Shaw's Favourite







•





9:‡

































Highland Music Trust



















Highland Music Trust



Sung by a prisoner to his young foster brother, the chief, to warn him of danger. Kindly contributed (and also [Campbell of Duntroon's Welcome]) by Miss McLeod of McLeod, and interesting as having been given to her many years ago by "The Stuart Princes", the grabdchildren of Prince Charles Edward.

Highland Music Trust











Bha mi 'n dùil



Highland Music Trust

# Campbell of Duntroon's Welcome





Duntulm Quickstep