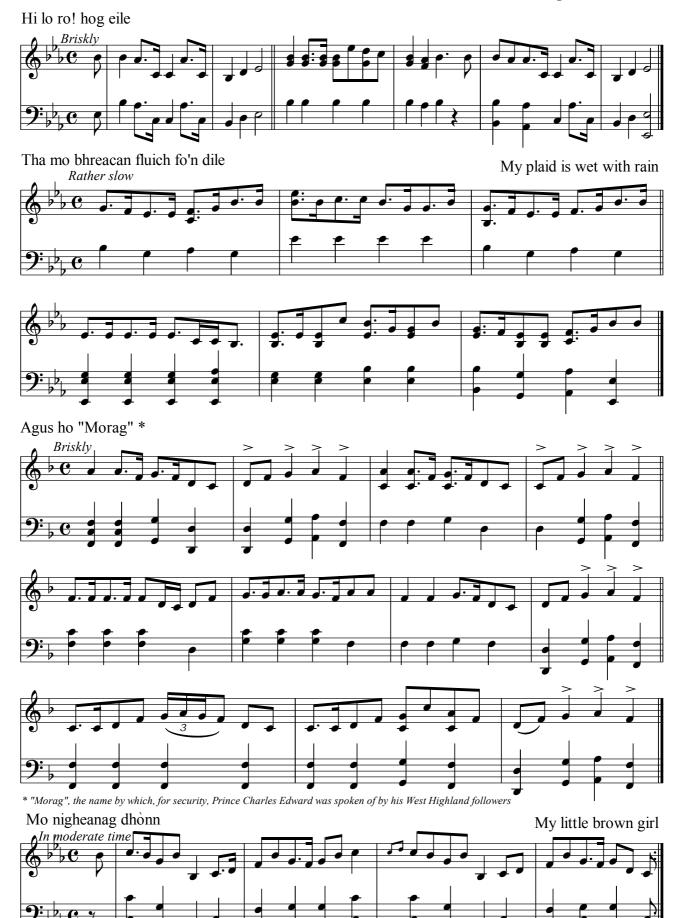

Highland Music Trust

## HIGHLAND AIRS AND QUICKSTEPS











Highland Music Trust

### Monaltrie

















```
Highland Music Trust
```









D





QUICKSTEPS

Duke of Atholl's March 9 9: 9:‡

Đ V

6

Highland Music Trust









Note: This tune is nowadays usually played with the Fs sharp.









Quickstep





Highland Music Trust



10

Highland Music Trust







Miss Shaw's Favourite







•





9:‡

































Highland Music Trust



















Highland Music Trust



Sung by a prisoner to his young foster brother, the chief, to warn him of danger. Kindly contributed (and also [Campbell of Duntroon's Welcome]) by Miss McLeod of McLeod, and interesting as having been given to her many years ago by "The Stuart Princes", the grabdchildren of Prince Charles Edward.

Highland Music Trust











Bha mi 'n dùil



Highland Music Trust

# Campbell of Duntroon's Welcome





Duntulm Quickstep





Highland Music Trust









The Braes of Mar







25

The Marchioness of Tullibardine