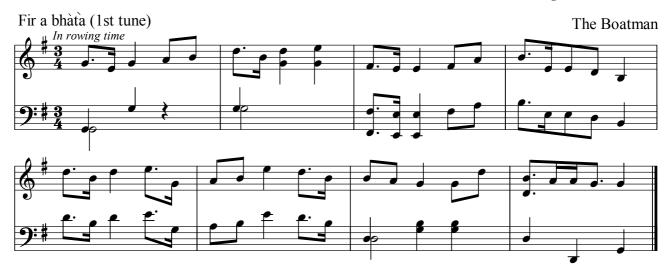

Highland Music Trust

## HIGHLAND AIRS AND QUICKSTEPS











Highland Music Trust

### Monaltrie

















```
Highland Music Trust
```









D





QUICKSTEPS

Duke of Atholl's March 9 9: 9:‡

Đ V

6

Highland Music Trust









Note: This tune is nowadays usually played with the Fs sharp.









Quickstep





Highland Music Trust



10

Highland Music Trust







Miss Shaw's Favourite







•





9:‡

































Highland Music Trust



















Highland Music Trust



Sung by a prisoner to his young foster brother, the chief, to warn him of danger. Kindly contributed (and also [Campbell of Duntroon's Welcome]) by Miss McLeod of McLeod, and interesting as having been given to her many years ago by "The Stuart Princes", the grabdchildren of Prince Charles Edward.

Highland Music Trust











Bha mi 'n dùil



Highland Music Trust

# Campbell of Duntroon's Welcome





Duntulm Quick