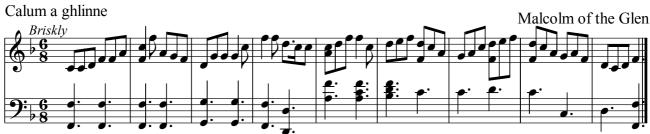

Highland Music Trust

## HIGHLAND AIRS AND QUICKSTEPS











Highland Music Trust

### Monaltrie

















```
Highland Music Trust
```









D





QUICKSTEPS

Duke of Atholl's March 9 9: 9:‡

Đ V

6

Highland Music Trust









Note: This tune is nowadays usually played with the Fs sharp.









Quickstep





Highland Music Trust



10

Highland Music Trust







Miss Shaw's Favourite







•





9:‡

































Highland Music Trust



















Highland Music Trust



Sung by a prisoner to his young foster brother, the chief, to warn him of danger. Kindly contributed (and also [Campbell of Duntroon's Welcome]) by Miss McLeod of McLeod, and interesting as having been given to her many years ago by "The Stuart Princes", the grabdchildren of Prince Charles Edward.

Highland Music Trust











Bha mi 'n dùil



Highland Music Trust

# Campbell of Duntroon's Welcome





Duntulm Quickstep





Highland Music Trust









The Braes of Mar







25

The Marchioness of Tullibardine