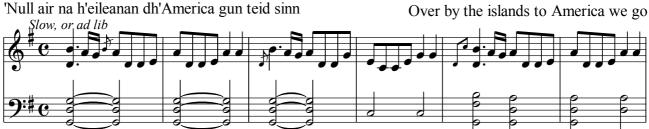

Highland Music Trust

## HIGHLAND AIRS AND QUICKSTEPS











Highland Music Trust

### Monaltrie

















```
Highland Music Trust
```









D





QUICKSTEPS

Duke of Atholl's March 9 9: 9:‡

Đ V

6

Highland Music Trust









Note: This tune is nowadays usually played with the Fs sharp.









Quickstep





Highland Music Trust



10

Highland Music Trust







Miss Shaw's Favourite







•





9:‡

































Highland Music Trust



















Highland Music Trust



Sung by a prisoner to his young foster brother, the chief, to warn him of danger. Kindly contributed (and also [Campbell of Duntroon's Welcome]) by Miss McLeod of McLeod, and interesting as having been given to her many years ago by "The Stuart Princes", the grabdchildren of Prince Charles Edward.

Highland Music Trust











Bha mi 'n dùil



Highland Music Trust

# Campbell of Duntroon's Welcome





Duntulm Quickstep





Highland Music Trust









The Braes of Mar







25

The Marchioness of Tullibardine