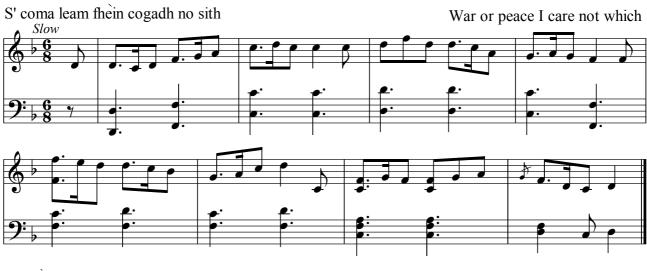

Highland Music Trust

## HIGHLAND AIRS AND QUICKSTEPS











Highland Music Trust

### Monaltrie

















```
Highland Music Trust
```









D





QUICKSTEPS

Duke of Atholl's March 9 9: 9:‡

Đ V

6

Highland Music Trust









Note: This tune is nowadays usually played with the Fs sharp.









Quickstep





Highland Music Trust



10

Highland Music Trust







Miss Shaw's Favourite







•





9:‡

































Highland Music Trust



















Highland Music Trust



Sung by a prisoner to his young foster brother, the chief, to warn him of danger. Kindly contributed (and also [Campbell of Duntroon's Welcome]) by Miss McLeod of McLeod, and interesting as having been given to her many years ago by "The Stuart Princes", the grabdchildren of Prince Charles Edward.

Highland Music Trust











Bha mi 'n dùil



Highland Music Trust

# Campbell of Duntroon's Welcome





Duntulm Quickstep





Highland Music Trust









The Braes of Mar







25

The Marchioness of Tullibardine