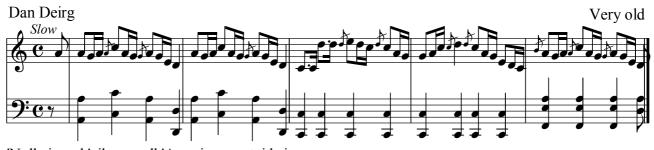

Highland Music Trust

## HIGHLAND AIRS AND QUICKSTEPS











Highland Music Trust

### Monaltrie

















```
Highland Music Trust
```









D





QUICKSTEPS

Duke of Atholl's March 9 9: 9:‡

Đ V

6

Highland Music Trust









Note: This tune is nowadays usually played with the Fs sharp.









Quickstep





Highland Music Trust



10

Highland Music Trust







Miss Shaw's Favourite







•





9:‡

































Highland Music Trust



















Highland Music Trust



Sung by a prisoner to his young foster brother, the chief, to warn him of danger. Kindly contributed (and also [Campbell of Duntroon's Welcome]) by Miss McLeod of McLeod, and interesting as having been given to her many years ago by "The Stuart Princes", the grabdchildren of Prince Charles Edward.

Highland Music Trust











Bha mi 'n dùil



Highland Music Trust

# Campbell of Duntroon's Welcome





Duntulm Quickstep





Highland Music Trust









The Braes of Mar







25

The Marchioness of Tullibardine