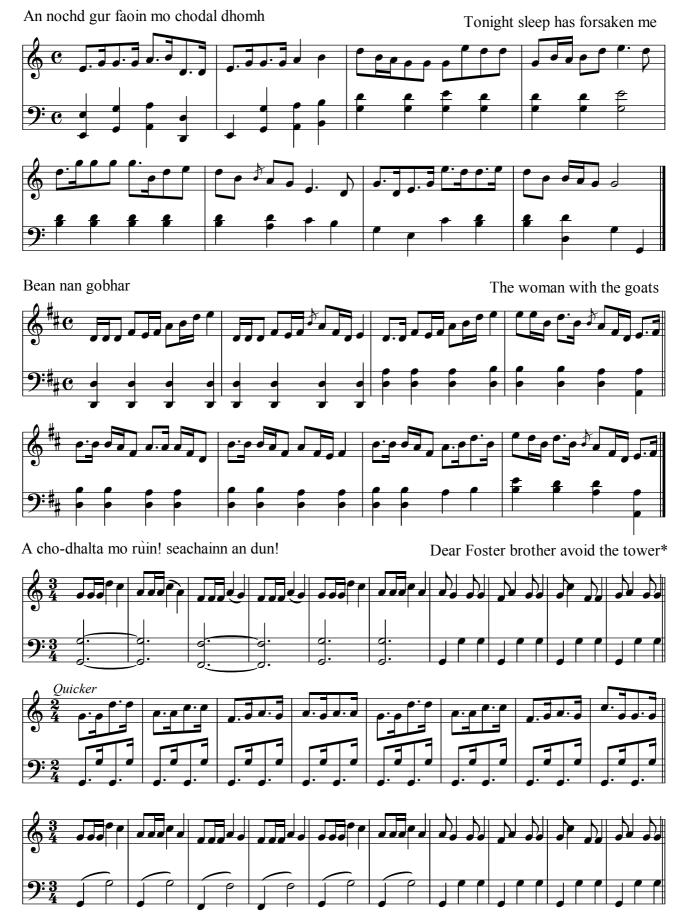

Highland Music Trust

Highland Music Trust

Sung by a prisoner to his young foster brother, the chief, to warn him of danger. Kindly contributed (and also [Campbell of Duntroon's Welcome]) by Miss McLeod of McLeod, and interesting as having been given to her many years ago by "The Stuart Princes", the grabdchildren of Prince Charles Edward.