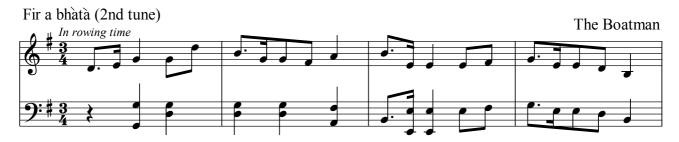

Highland Music Trust

## HIGHLAND AIRS AND QUICKSTEPS











Highland Music Trust

### Monaltrie

















```
Highland Music Trust
```









D





QUICKSTEPS

Duke of Atholl's March 9 9: 9:‡

Đ V

6

Highland Music Trust









Note: This tune is nowadays usually played with the Fs sharp.









Quickstep





Highland Music Trust



10

Highland Music Trust







Miss Shaw's Favourite







•





9:‡

































Highland Music Trust



















Highland Music Trust



Sung by a prisoner to his young foster brother, the chief, to warn him of danger. Kindly contributed (and also [Campbell of Duntroon's Welcome]) by Miss McLeod of McLeod, and interesting as having been given to her many years ago by "The Stuart Princes", the grabdchildren of Prince Charles Edward.

Highland Music Trust











Bha mi 'n dùil



Highland Music Trust

# Campbell of Duntroon's Welcome





Duntulm Quickst