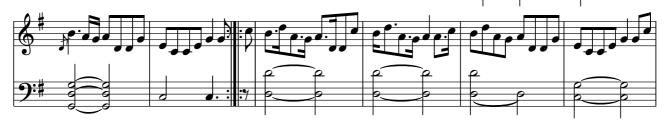

Highland Music Trust

## HIGHLAND AIRS AND QUICKSTEPS











Highland Music Trust

### Monaltrie

















```
Highland Music Trust
```









D





QUICKSTEPS

Duke of Atholl's March 9 9: 9:‡

Đ V

6

Highland Music Trust









Note: This tune is nowadays usually played with the Fs sharp.









Quickstep





Highland Music Trust



10

Highland Music Trust







Miss Shaw's Favourite







•





9:‡

































Highland Music Trust



















Highland Music Trust



Sung by a prisoner to his young foster brother, the chief, to warn him of danger. Kindly contributed (and also [Campbell of Duntroon's Welcome]) by Miss McLeod of McLeod, and interesting as having been given to her many years ago by "The Stuart Princes", the grabdchildren of Prince Charles Edward.

Highland Music Trust











Bha mi 'n dùil



Highland Music Trust

# Campbell of Duntroon's Welcome





Duntulm Quickstep





Highland Music Trust









The Braes of Mar







25

The Marchioness of Tullibardine