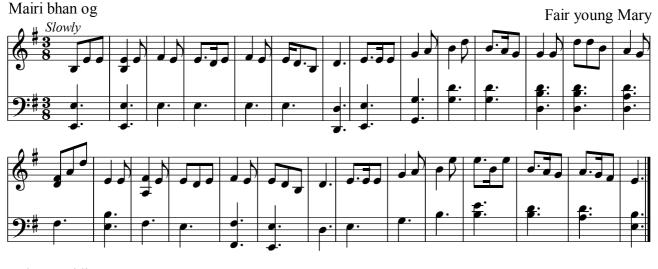

Highland Music Trust

## HIGHLAND AIRS AND QUICKSTEPS











Highland Music Trust

### Monaltrie

















```
Highland Music Trust
```









D





QUICKSTEPS

Duke of Atholl's March 9 9: 9:‡

Đ V

6

Highland Music Trust









Note: This tune is nowadays usually played with the Fs sharp.









Quickstep





Highland Music Trust



10

Highland Music Trust







Miss Shaw's Favourite







•





9:‡

































Highland Music Trust



















Highland Music Trust



Sung by a prisoner to his young foster brother, the chief, to warn him of danger. Kindly contributed (and also [Campbell of Duntroon's Welcome]) by Miss McLeod of McLeod, and interesting as having been given to her many years ago by "The Stuart Princes", the grabdchildren of Prince Charles Edward.

Highland Music Trust











Bha mi 'n dùil



Highland Music Trust

# Campbell of Duntroon's Welcome





Duntulm Quickstep





Highland Music Trust









The Braes of Mar







25

The Marchioness of Tullibardine