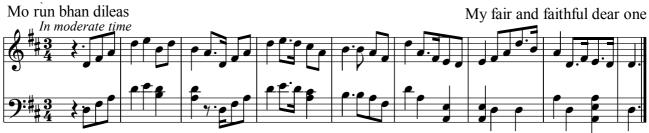

Highland Music Trust

## HIGHLAND AIRS AND QUICKSTEPS











Highland Music Trust

### Monaltrie

















```
Highland Music Trust
```









D





QUICKSTEPS

Duke of Atholl's March 9 9: 9:‡

Đ V

6

Highland Music Trust









Note: This tune is nowadays usually played with the Fs sharp.









Quickstep





Highland Music Trust



10

Highland Music Trust







Miss Shaw's Favourite







•





9:‡

































Highland Music Trust



















Highland Music Trust



Sung by a prisoner to his young foster brother, the chief, to warn him of danger. Kindly contributed (and also [Campbell of Duntroon's Welcome]) by Miss McLeod of McLeod, and interesting as having been given to her many years ago by "The Stuart Princes", the grabdchildren of Prince Charles Edward.

Highland Music Trust











Bha mi 'n dùil



Highland Music Trust

# Campbell of Duntroon's Welcome





Duntulm Quickstep





Highland Music Trust









The Braes of Mar







25

The Marchioness of Tullibardine