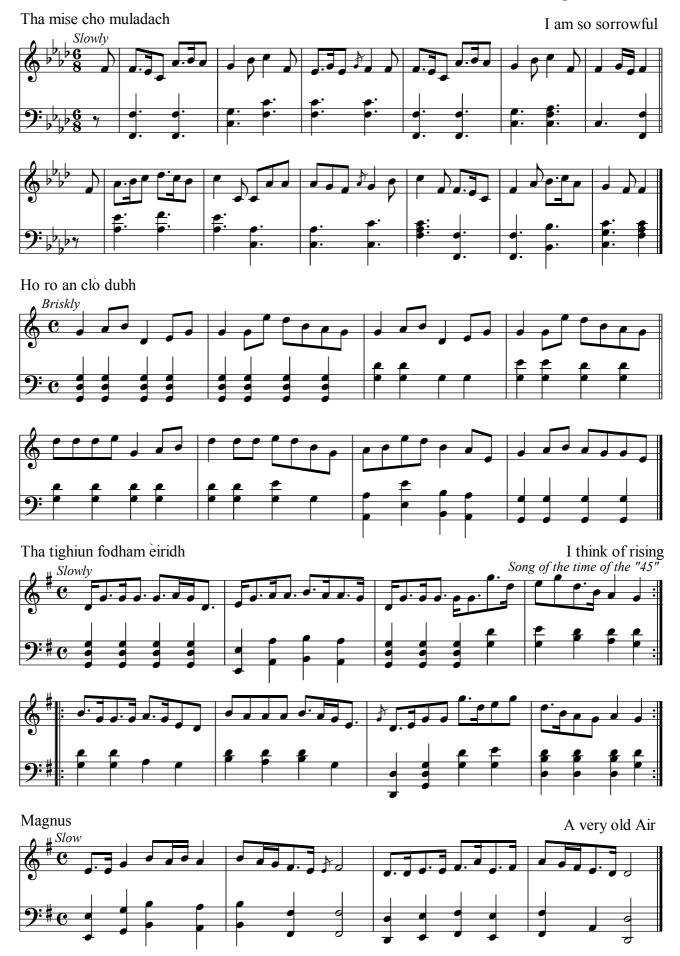

Highland Music Trust

## HIGHLAND AIRS AND QUICKSTEPS











Highland Music Trust

### Monaltrie

















```
Highland Music Trust
```









D





QUICKSTEPS

Duke of Atholl's March 9 9: 9:‡

Đ V

6

Highland Music Trust









Note: This tune is nowadays usually played with the Fs sharp.









Quickstep





Highland Music Trust



10

Highland Music Trust







Miss Shaw's Favourite







•





9:‡

































Highland Music Trust



















Highland Music Trust



Sung by a prisoner to his young foster brother, the chief, to warn him of danger. Kindly contributed (and also [Campbell of Duntroon's Welcome]) by Miss McLeod of McLeod, and interesting as having been given to her many years ago by "The Stuart Princes", the grabdchildren of Prince Charles Edward.

Highland Music Trust











Bha mi 'n dùil



Highland Music Trust

# Campbell of Duntroon's Welcome





Duntulm Quickstep





Highland Music Trust









The Braes of Mar







25

The Marchioness of Tullibardine