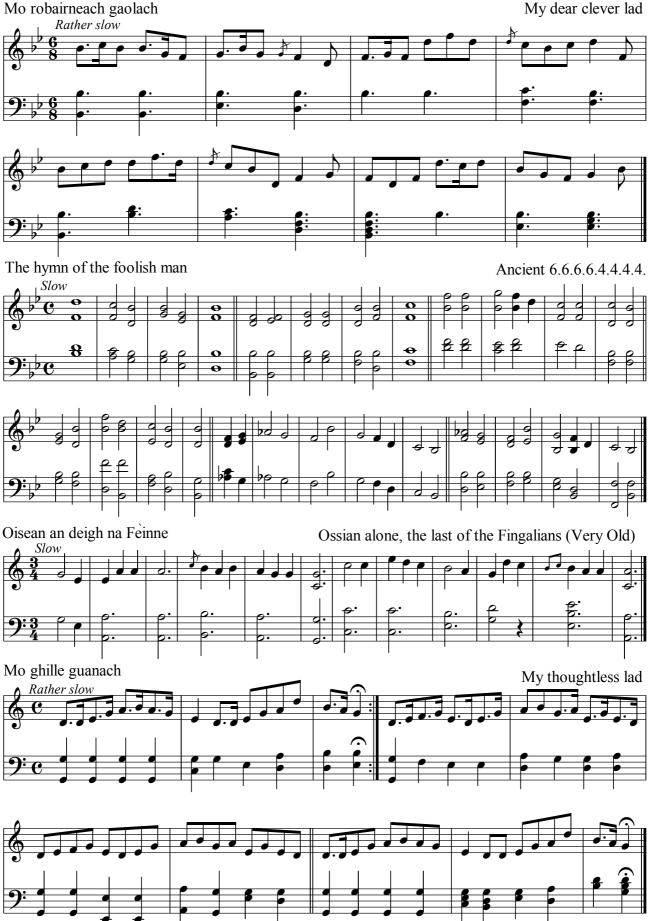

Highland Music Trust

## HIGHLAND AIRS AND QUICKSTEPS











Highland Music Trust

### Monaltrie

















```
Highland Music Trust
```









D





QUICKSTEPS

Duke of Atholl's March 9 9: 9:‡

Đ V

6

Highland Music Trust









Note: This tune is nowadays usually played with the Fs sharp.









Quickstep





Highland Music Trust



10

Highland Music Trust







Miss Shaw's Favourite







•





9:‡

































Highland Music Trust



















Highland Music Trust



Sung by a prisoner to his young foster brother, the chief, to warn him of danger. Kindly contributed (and also [Campbell of Duntroon's Welcome]) by Miss McLeod of McLeod, and interesting as having been given to her many years ago by "The Stuart Princes", the grabdchildren of Prince Charles Edward.

Highland Music Trust











Bha mi 'n dùil



Highland Music Trust

# Campbell of Duntroon's Welcome





Duntulm Quickstep





Highland Music Trust









The Braes of Mar







25

The Marchioness of Tullibardine