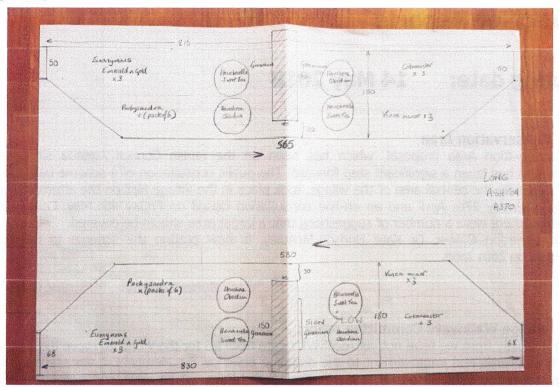

### b) Flower beds and tubs

Members noted Andy Robbin's report as contained in *Councillor Reports – 14 May 2018* (copy attached) that included planting plans for the eight gateway beds. Claire Arbery proposed, Rob McKenzie seconded and it was agreed to accept Cleeve Nursery's A370 and A38 gateway planting plans.

### 14(b). Flowerbeds

As requested at the last PC [meeting] I have attached photographs of the planting plans produced by Cleeve Nursery. [Photographs on page 2 of Councillor reports – 14 May 2018]

I intend to arrange the clearing of the beds and planting out during the latter part of May.

# Planting Plan photographs – 14(b): Flowerbeds

### A370 gateway

### A38 gateway