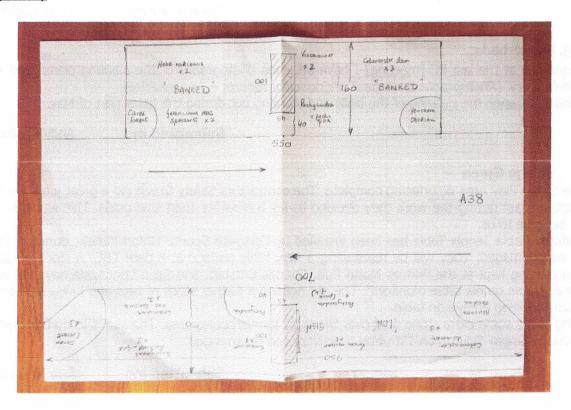

### b) Flower beds and tubs

Members noted Andy Robbin's report as contained in *Councillor Reports – 14 May 2018* (copy attached) that included planting plans for the eight gateway beds. Claire Arbery proposed, Rob McKenzie seconded and it was agreed to accept Cleeve Nursery's A370 and A38 gateway planting plans.

### 14(b). Flowerbeds

As requested at the last PC [meeting] I have attached photographs of the planting plans produced by Cleeve Nursery. [Photographs on page 2 of Councillor reports – 14 May 2018]

I intend to arrange the clearing of the beds and planting out during the latter part of May.

# Planting Plan photographs – 14(b): Flowerbeds

### A370 gateway

### A38 gateway