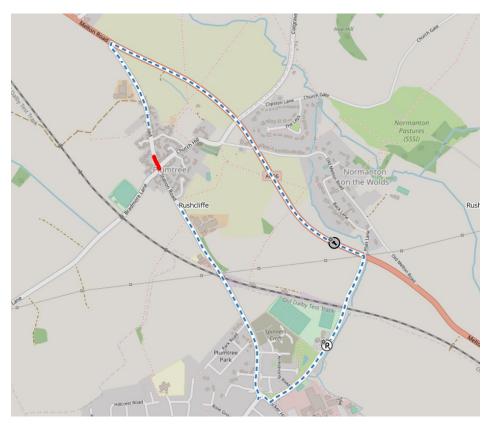

## Roadworks Bulletin – Rushcliffe Temporary Prohibitions – Plumtree

| Locations & prohibitions                                      | Prohibition of Driving.  Main Road Plumtree. From its junction with Church Hill in a north westerly                          |
|---------------------------------------------------------------|------------------------------------------------------------------------------------------------------------------------------|
| prombitions                                                   | <b>Main Road, Plumtree</b> – From its junction with Church Hill in a north westerly direction for (a distance of) 60 metres. |
|                                                               | Drobibition of Weiting (Both Cides)                                                                                          |
|                                                               | Prohibition of Waiting (Both Sides)  Platt Lane, Plumtree – From its junction with Nicker Hill to its junction with          |
|                                                               | A606 Melton Road.                                                                                                            |
|                                                               |                                                                                                                              |
|                                                               | 4-Way Traffic signals will also be in operation at Main Road, Church Hill                                                    |
|                                                               | and Bradmore Lane during these works.                                                                                        |
| Date & Time                                                   | From 08:00 hours until 23:00 hours on Sunday 23 <sup>rd</sup> July 2023.                                                     |
| 240 4 11110                                                   |                                                                                                                              |
|                                                               |                                                                                                                              |
| Carried Out By                                                | National Grid Electricity.                                                                                                   |
|                                                               |                                                                                                                              |
| Nature of Works                                               | Cable reinforcement works.                                                                                                   |
|                                                               |                                                                                                                              |
| Alternative Route                                             | Main Road – A606 Melton Road – Platt Lane – Nicker Hill – Station Road                                                       |
|                                                               | and vice-versa.                                                                                                              |
|                                                               | David Hakka                                                                                                                  |
| Further Works Information.                                    | Paul Hobbs - 07702 367053 Phobbs1@nationalgrid.co.uk                                                                         |
|                                                               |                                                                                                                              |
| Emergency                                                     | 0800 0963080                                                                                                                 |
| Contact                                                       |                                                                                                                              |
| Poodworks information at www.nottinghamshire.gov.uk/roadworks |                                                                                                                              |

## Red – Road Closure.

## Blue – Diversion.