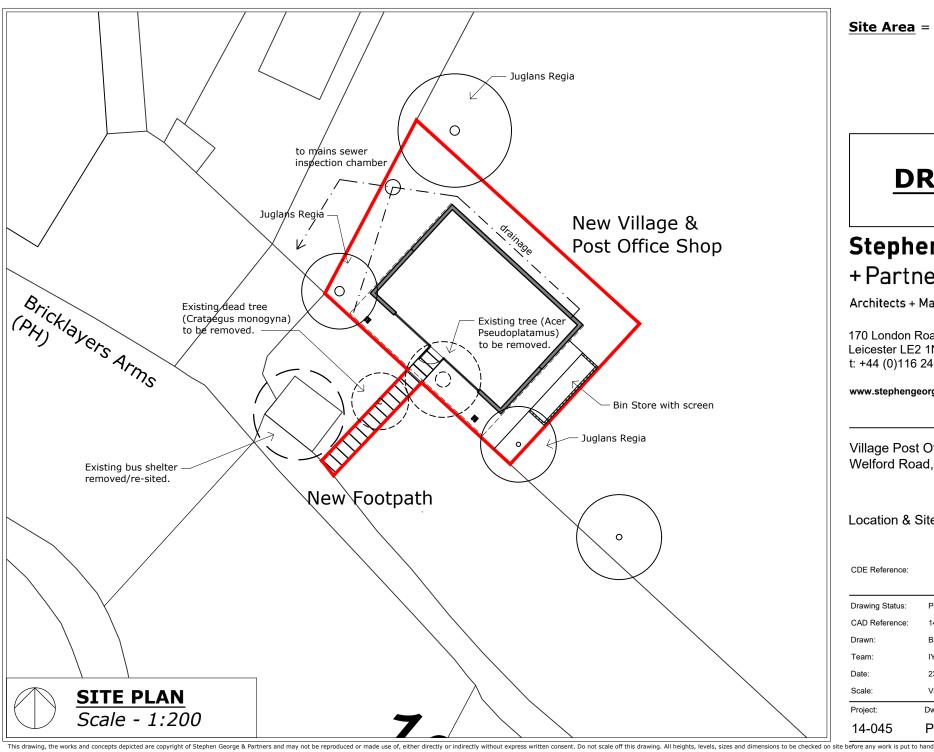

**Revisions:** 

07-06-17 Site area, bin store & drainage added.

Site Area =  $153.2m^2$ 

## **Stephen George** + Partners LLP

Architects + Masterplanners

170 London Road Leicester LE2 1ND t: +44 (0)116 247 0557

www.stephengeorge.co.uk

Village Post Office & Shop Welford Road, Creaton

Location & Site Plan