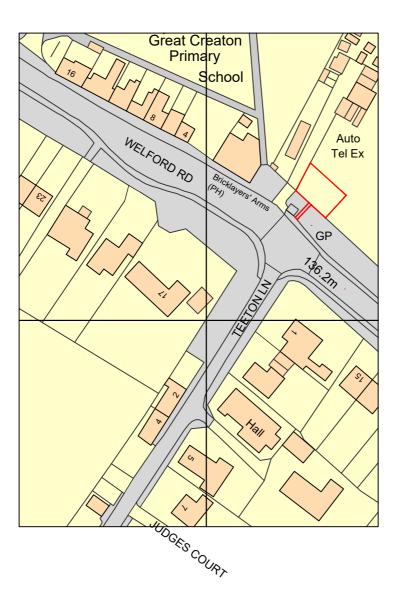

# Creaton Village Shop

Business Plan
Appendix 2a
Location Site Plan

http://www.creatonvillageshop.co.uk

This drawing, the works and concepts depicted are copyright of Stephen George & Partners and may not be reproduced or made use of, either directly or indirectly without express written consent. Do not scale off this drawing, All heights, lewels, sizes and dimensions to be checked on site before any work is put to hand.

# Village Post Office & Shop Welford Road, Creaton

Location Plan

Drawing status: Planning
Cad reference: 14-045-PO-P001

 Drawn:
 BK

 Team:
 IY

 Date:
 23/05/2017

 Scale:
 1:1250 @ A4

Project no: Dwg no: Rev: 14-045 P003 -