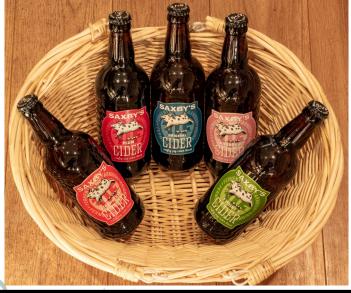

# Was Cider with Rosie this fruity?

It used to be that cider was one of two brands, usually defined by which one your parents would allow you to drink. How far have we come? Among the ciders on the shelves at Creaton Village Shop are a selection from Saxby's Cider near Wellingborough. A selection?

Yes, we currently stock five different ones—three fruit, one low alcohol and of course, the Original. I know that cider already has fruit but now you can have it with added Strawberry or Plum or that favourite of all gin mixers, Rhubarb.

Whichever you choose, the taste is great and in fact Saxby's are a Great Taste Producer having won the Great Taste Awards for more than three years in a row.

You can find lots of local beer, cider and wine on our shelves. Give it a go and drink local!