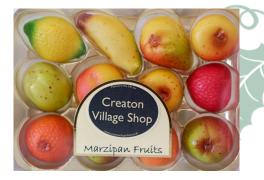

In Spain marzipan is a traditional Christmas dessert, although in Toledo, where the first written reference of this product dates back to 1512, it is eaten all year round. In Italy, particularly in Palermo, marzipan (*marzapane*) is often shaped and painted with food colourings to resemble fruit—*Frutta martorana*—especially during the Christmas season and on *II Giorno dei Morti* (All Souls' Day) on November 2. In Portugal, where the confection was traditionally made by nuns, marzipan (*maçapão*) is used to make fruit- and animal-shaped sweets.