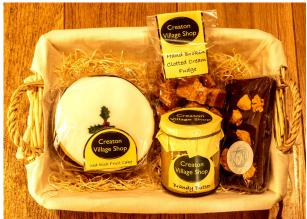

LEADER Programme North & West Northamptonshire

Northamptonshire Community Foundation

power to change

THE PRINCE'S

COUNTRYSIDE

school for social

entrepreneurs

Christmas - in a Basket

Stuck for a present idea? How about a Creaton Village Shop basket filled with a selection of our own brand foods? Following last year's successful hampers, this year Creaton Village Shop is offering the chance to put what you like in the basket. Choose your products and the staff will wrap it for you. Give a little bit of Creaton this Christmas!