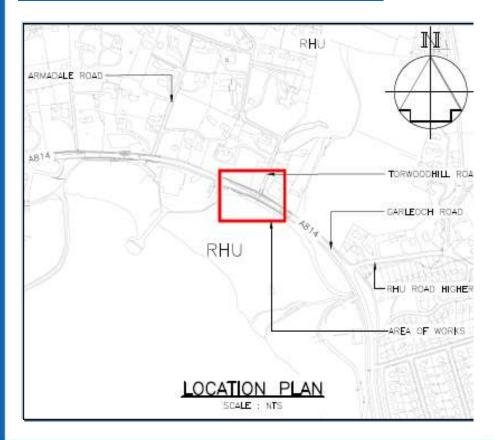

## **Location of works**

We have designed the new infrastructure to ensure that all work can be done under single lane closures meaning all routes will remain open and no full road closures are required. We have been working in collaboration with Argyll and Bute Highways to help reduce the impact of the works on the community.